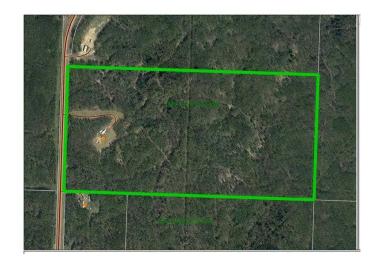

#### \$179,000

0 Bedroom, 0.00 Bathroom, Land on 80.28 Acres

NONE, Athabasca, Alberta

80 acres - pt. NW 24-63-24 W of 4 located just 4 kms off Hwy 2 at Perryvale turnoff. A great location to build your home or for a recreational property. Gated driveway that wraps around in the trees for a very private living space. The bush has had many trails built through for walking or quadding. There is power on the property, there is some cleanup to do to get started.

MLS® # A2228719 Price \$179,000

Bathrooms 0.00
Acres 80.28
Type Land

Sub-Type Residential Land

Status Active

#### **Community Information**

Address 633055 Range Road 231

Subdivision NONE

City Athabasca

County Athabasca County

Province Alberta
Postal Code T0G 1Z0