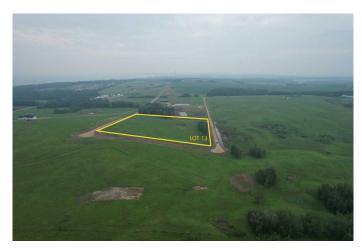

#### \$208,000

0 Bedroom, 0.00 Bathroom, Land on 9.24 Acres

NONE, Rural Ponoka County, Alberta

This 9.24+- acres of near-lakeside property sits just one mile up the road from the shoreline at Parkland Beach, within the newly developing Siebel Subdivision. This six-lot bare land subdivision offers a rare opportunity to build in a peaceful setting with lake life just minutes away. Lot sizes range from 8.39+/acres up to 20+/- acres, with prices ranging from \$158,000 to \$344,00, depending on size and services. These lots may be purchased with full services for an additional \$25,000. This includes power, gas, and an access road with culvert at the buyer's preferred location within the property.

## **Community Information**

| Address     | On Township Road 422 Lot 13 |
|-------------|-----------------------------|
| Subdivision | NONE                        |
| City        | Rural Ponoka County         |
| County      | Ponoka County               |
| Province    | Alberta                     |
| Postal Code | T0C 2J0                     |
|             |                             |