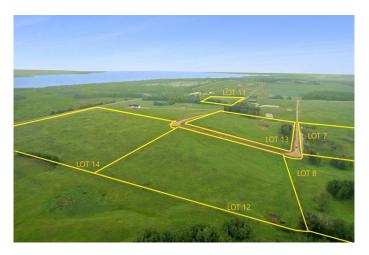

# \$168,000

0 Bedroom, 0.00 Bathroom, Land on 8.39 Acres

NONE, Rural Ponoka County, Alberta

This 8.39+- acres of near-lakeside property sits just one mile up the road from the shoreline at Parkland Beach, within the newly developing Siebel Subdivision. This six-lot bare land subdivision offers a rare opportunity to build in a peaceful setting with lake life just minutes away. Lot sizes range from 8.39+/-acres up to 20+/- acres, with prices ranging from \$158,000 to \$344,00, depending on size and services. These lots may be purchased with full services for an additional \$25,000. This includes power, gas, and an access road with culvert at the buyer's preferred location within the property.

This is a newly developed subdivisionâ€"clean, organized, and thoughtfully laid out. Some parcels enjoy direct, elevated views of Gull Lakeâ€"ideal for taking in sunsets or planning a home that makes the most of the scenery. All lots are within moments of the public boat dock, fishing spots, swimming beach, and a full range of water sports access, making this an excellent choice for those drawn to lake living.

Access is straightforward and simpleâ€"no gravel travel, no confusing turnsâ€"just direct approach off paved roads. Located within Ponoka County, the area blends quiet, rural character with easy access to year-round recreation. Gull Lake Public Beach and Gull Lake Golf Course are just down the road, offering swimming, boating, and summer

# **Community Information**

Address On Township Road 422 Lot 8

Subdivision NONE

City Rural Ponoka County

County Ponoka County

Province Alberta
Postal Code T0C 2J0