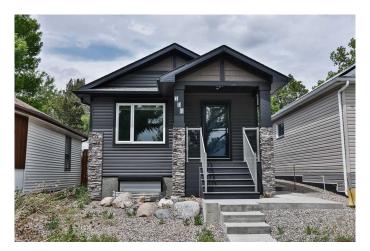

## \$320,000

2 Bedroom, 2.00 Bathroom, 762 sqft Residential on 0.06 Acres

London Road, Lethbridge, Alberta

Like new in many ways, this 762 sq. ft. bi-level built in 2017 nestled in the heart of London Road may just be the opportunity you've been waiting for. Fully developed with one bedroom and bathroom up, a second bedroom and bathroom down, a spacious family / living room on each level, and modern finishes throughout. Out back you'll find a large composite rear deck connecting the house to a 22X24 double detached garage that is finished to paint stage (or better). Most windows on the house and garage are fortified with metal roll shutters for both privacy and security. All this in walking distance to the downtown core, or a walk along the coulee's edge. Call your REALTOR® r for details on the protocol for offers and possession. \*\*Sold on an "as-is, where-is on completion― basis with no warranties or representations.

Built in 2017

## **Essential Information**

MLS® # A2228595 Price \$320,000

Bedrooms 2

Bathrooms 2.00

Full Baths 2

Square Footage 762

Acres 0.06

Year Built 2017

Type Residential
Sub-Type Detached
Style Bungalow
Status Active