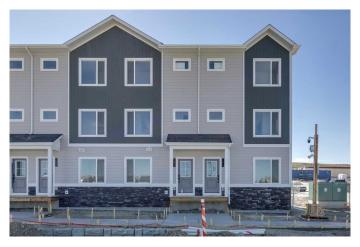

# \$431,060 - 1410, 25 Wildwoods Court Sw, Airdrie

MLS® #A2228553

### \$431,060

3 Bedroom, 3.00 Bathroom, 1,617 sqft Residential on 0.02 Acres

Wildflower, Airdrie, Alberta

This Aspen 2 model features a bright open main floor with central kitchen and covered balcony. The third floor is home to double primary bedrooms, each with walk in closet and ensuite. Completing this home on the ground floor is an attached garage and flex room/office. Residents will enjoy being within 5 km of picturesque walking trails and home to Airdrie's first outdoor pool. Additionally, a year-round sports court offers various activity opportunities. The community is just a 15-minute drive from Cross Iron Mills Mall and less than 25 minutes from YYC International Airport. Photos are representative.

#### **Exterior**

Exterior Features Balcony

Lot Description Close to Clubhouse, Landscaped

Roof Asphalt Shingle

Construction Cement Fiber Board, Vinyl Siding, Wood Frame

Foundation Poured Concrete