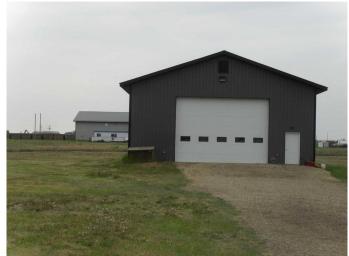

#### \$300,000

0 Bedroom, 0.00 Bathroom, Commercial on 2.74 Acres

NONE, Rural Northern Lights, County of, Alberta

This 2320 sq. ft. One Bay Industrial Building with 2 piece washroom, utility area and mezzanine located 0.5 km northeast of the Town of Manning is perfect for the start up of a small business or just a property to store all your extra atv's and rv units. This 40 x 50 shop is metal clad walls and roof both interior and exterior. There is poured concrete with central drain sump and in floor radiant hot water. The windows are PVC double glazed and 200 amp electricity is available and designed to adequately service the needs of the building and fluorescent lighting. There is a 14 x 20 ft wide, insulated metal overhead door with powered opener and two walk-in doors. Gravel parking is available along the front of the shop.

Built in 2013