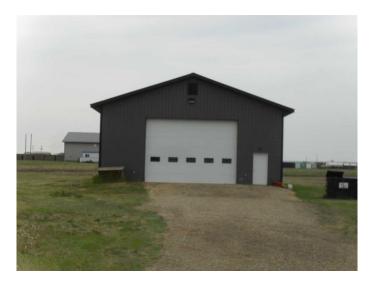

#### \$300,000

0 Bedroom, 0.00 Bathroom, Commercial on 2.74 Acres

NONE, Rural Northern Lights, County of, Alberta

This 2320 sq. ft. One Bay Industrial Building with 2 piece washroom, utility area and mezzanine located 0.5 km northeast of the Town of Manning is perfect for the start up of a small business or just a property to store all your extra atv's and rv units. This 40 x 50 shop is metal clad walls and roof both interior and exterior. There is poured concrete with central drain sump and in floor radiant hot water. The windows are PVC double glazed and 200 amp electricity is available and designed to adequately service the needs of the building and fluorescent lighting. There is a 14 x 20 ft wide, insulated metal overhead door with powered opener and two walk-in doors. Gravel parking is available along the front of the shop.

Built in 2013