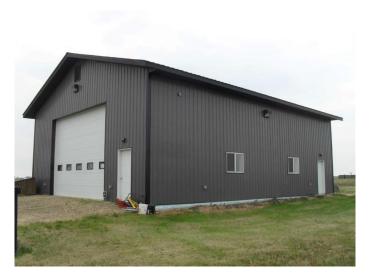

#### \$300,000

0 Bedroom, 0.00 Bathroom, Commercial on 2.74 Acres

NONE, Rural Northern Lights, County of, Alberta

This 2320 sq. ft. One Bay Industrial Building with 2 piece washroom, utility area and mezzanine located 0.5 km northeast of the Town of Manning is perfect for the start up of a small business or just a property to store all your extra atv's and rv units. This 40 x 50 shop is metal clad walls and roof both interior and exterior. There is poured concrete with central drain sump and in floor radiant hot water. The windows are PVC double glazed and 200 amp electricity is available and designed to adequately service the needs of the building and fluorescent lighting. There is a 14 x 20 ft wide, insulated metal overhead door with powered opener and two walk-in doors. Gravel parking is available along the front of the shop.

Built in 2013