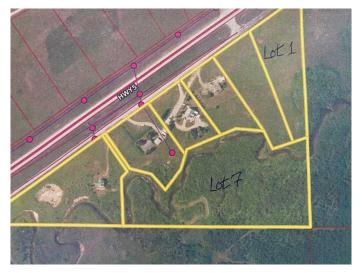

#### \$275,000

0 Bedroom, 0.00 Bathroom, Land on 9.07 Acres

NONE, Rural Cardston County, Alberta

Unique 9 acre parcel located just outside Waterton Lakes National Park. This property envelops a creek which meanders throughout the entire width of the land! Located in a small subdivision, this incorporates an access route which will require a bridge for vehicle access. There is no time line to build. Lot 1 is also available for sale.