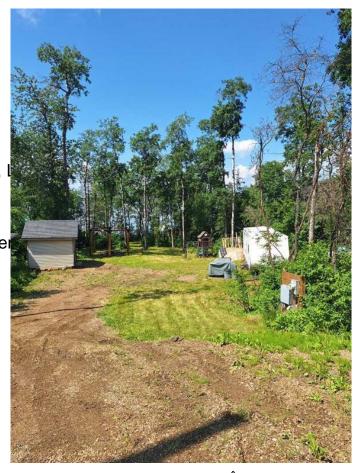

## \$230,000

0 Bedroom, 0.00 Bathroom, Land on 0.37 Acres

Golden Sands, Lac La Biche County, Alberta

Hello Summer! Looking for a beach front property to make your own? This cleared .37 of an acre level lot with power on site is awaiting your vision, RV's Welcome. There are 2 sheds on site, one with power a pergola and children's playset included, the camper is also negotiable. Located in popular Golden Sands on Lac La Biche Lake. Golden Sands offers a perfect mix of full time and recreational residence, no building restrictions, a public boat launch, public beach and newly built play ground. Lac La Biche Lake is a premier water sport lake offering year round outdoor activities, including but not limited to fantastic fishing!! Get in on the fun! Call to get in on your own personal adventure!