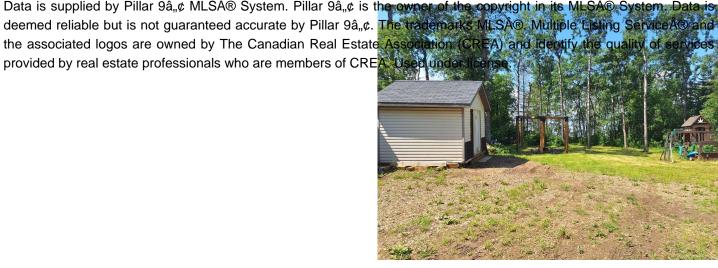

## \$230,000

0 Bedroom, 0.00 Bathroom, Land on 0.37 Acres

Golden Sands, Lac La Biche County, Alberta

Hello Summer! Looking for a beach front property to make your own? This cleared .37 of an acre level lot with power on site is awaiting your vision, RV's Welcome. There are 2 sheds on site, one with power a pergola and children's playset included, the camper is also negotiable. Located in popular Golden Sands on Lac La Biche Lake. Golden Sands offers a perfect mix of full time and recreational residence, no building restrictions, a public boat launch, public beach and newly built play ground. Lac La Biche Lake is a premier water sport lake offering year round outdoor activities, including but not limited to fantastic fishing!! Get in on the fun! Call to get in on your own personal adventure!