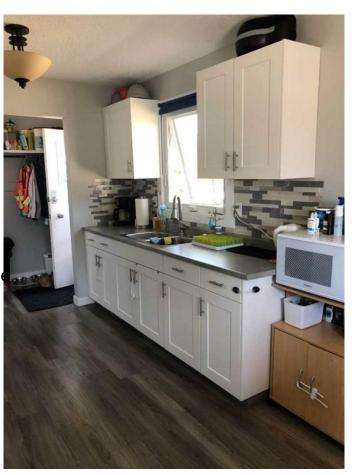

#### \$2,000

0 Bedroom, 0.00 Bathroom, 1,779 sqft Rental on 0.00 Acres

Lakeview, Lethbridge, Alberta

3 Bedroom, 1.5 Bath Spacious and beautiful 1/2 Duplex in Lakeview! Welcome to this inviting 1/2 duplex, perfectly situated in a mature and peaceful neighborhood. This home has been thoughtfully updated with new flooring and fresh paint throughout, providing a bright and welcoming atmosphere. The heart of this home is its beautifully renovated kitchen, featuring modern appliances, sleek countertops, and ample storage space, making it a joy to cook and entertain in. Located close to serene parks and picturesque walking paths. Available: August 1, 2025. Rent: \$2000 + Utilities. \*\*Pets Not Allowed!\* Application required prior to viewing. Security Deposit: \$2000.00.

Interior

Appliances Refrigerator, Stove(s), Wash