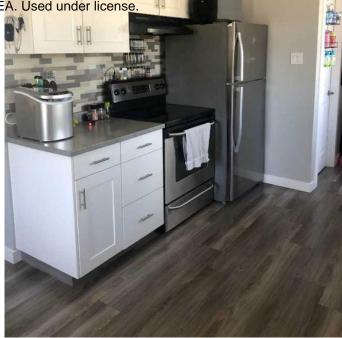

#### \$2,000

0 Bedroom, 0.00 Bathroom, 1,779 sqft Rental on 0.00 Acres

Lakeview, Lethbridge, Alberta

3 Bedroom, 1.5 Bath Spacious and beautiful 1/2 Duplex in Lakeview! Welcome to this inviting 1/2 duplex, perfectly situated in a mature and peaceful neighborhood. This home has been thoughtfully updated with new flooring and fresh paint throughout, providing a bright and welcoming atmosphere. The heart of this home is its beautifully renovated kitchen, featuring modern appliances, sleek countertops, and ample storage space, making it a joy to cook and entertain in. Located close to serene parks and picturesque walking paths. Available: August 1, 2025. Rent: \$2000 + Utilities. \*\*Pets Not Allowed!\* Application required prior to viewing. Security Deposit: \$2000.00.

Interior

Appliances Refrigerator, Stove(s), Wash