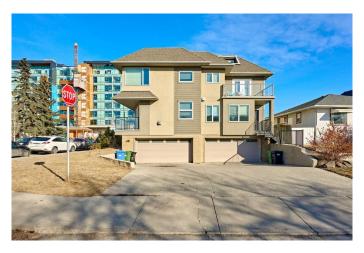

# \$849,900 - 1840 Westmount Road Nw, Calgary

MLS® #A2228295

## \$849,900

3 Bedroom, 4.00 Bathroom, 2,236 sqft Residential on 0.06 Acres

Hillhurst, Calgary, Alberta

HUGE price reduction!!! Welcome home! A captivating residence nestled along one of the most famous streets-Kensington. Come enjoy the exclusive inner-city, where luxury living meets the convenience of being moments to downtown Calgary, Bow River, EAU Claire Market, Princess Island Park, and so much more!

private leisure time. This 2012 completed 2 story home was built and equipped with advanced level materials. ICF foundation and party wall all the way to the top, truncated hip roof for maximized stability, complete Sprayfoam insulation, built in gutter de-icing cables, and double pan Windows. This is the best building envelope you can get in the sought-after subdivision of Hillhurst! This contemporary 2 story half duplex, with 3 fully developed levels boasts over 2700 sf of living space. it is perfect for a big family of three generations+, Investors, or AIRBNB business owners! As the high demand in the current hot rental market, this property provides a steady income stream and potential for capital gain! Don't miss this terrific opportunity, call today to book your showing! Please click on "Videos" for the 3D tour.

#### **Exterior**

Exterior Features Balcony, Private Yard

Lot Description Back Yard

Roof Asphalt Shingle

Construction Stone, Stucco, Vinyl Siding, ICFs (Insulated Concrete Forms)

Foundation Poured Concrete