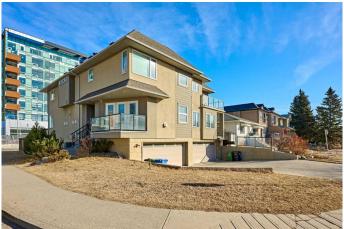

# \$849,900 - 1840 Westmount Road Nw, Calgary

MLS® #A2228295

## \$849,900

3 Bedroom, 4.00 Bathroom, 2,236 sqft Residential on 0.06 Acres

Hillhurst, Calgary, Alberta

HUGE price reduction!!! Welcome home! A captivating residence nestled along one of the most famous streets-Kensington. Come enjoy the exclusive inner-city, where luxury living meets the convenience of being moments to downtown Calgary, Bow River, EAU Claire Market, Princess Island Park, and so much more!

private leisure time. This 2012 completed 2 story home was built and equipped with advanced level materials. ICF foundation and party wall all the way to the top, truncated hip roof for maximized stability, complete Sprayfoam insulation, built in gutter de-icing cables, and double pan Windows. This is the best building envelope you can get in the sought-after subdivision of Hillhurst! This contemporary 2 story half duplex, with 3 fully developed levels boasts over 2700 sf of living space. it is perfect for a big family of three generations+, Investors, or AIRBNB business owners! As the high demand in the current hot rental market, this property provides a steady income stream and potential for capital gain! Don't miss this terrific opportunity, call today to book your showing! Please click on "Videos" for the 3D tour.

#### **Exterior**

Exterior Features Balcony, Private Yard

Lot Description Back Yard

Roof Asphalt Shingle

Construction Stone, Stucco, Vinyl Siding, ICFs (Insulated Concrete Forms)

Foundation Poured Concrete