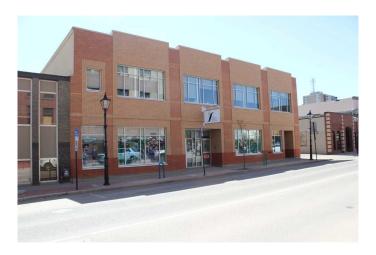

# \$499,900 - 657 3 Street Se, Medicine Hat

MLS® #A2228271

#### \$499,900

0 Bedroom, 0.00 Bathroom, Commercial on 0.00 Acres

SE Hill, Medicine Hat, Alberta

Exceptional opportunity to own a prime downtown building. This striking property, constructed in 2009, features a brick exterior that exudes timeless elegance and durability. Situated in the heart of the city, this building offers an ideal location for both commercial and professional ventures. The second floor houses a spacious and professionally appointed office space. With ample natural light streaming through large windows, this floor creates an inviting and productive work environment. Direct entrance from the street, so could be leased out separate from the main floor. Main floor is currently used as classroom space and more office, but could be changed to suit the needs of the new owner. A distinct advantage that sets it apart from many other properties in the areaâ€"the availability of parking in the back!