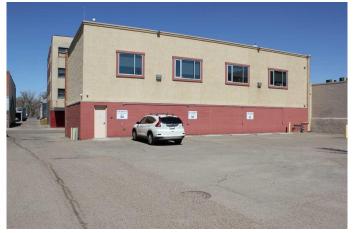

#### \$499,900

0 Bedroom, 0.00 Bathroom, Commercial on 0.00 Acres

SE Hill, Medicine Hat, Alberta

Exceptional opportunity to own a prime downtown building. This striking property, constructed in 2009, features a brick exterior that exudes timeless elegance and durability. Situated in the heart of the city, this building offers an ideal location for both commercial and professional ventures. The second floor houses a spacious and professionally appointed office space. With ample natural light streaming through large windows, this floor creates an inviting and productive work environment. Direct entrance from the street, so could be leased out separate from the main floor. Main floor is currently used as classroom space and more office, but could be changed to suit the needs of the new owner. A distinct advantage that sets it apart from many other properties in the areaâ€"the availability of parking in the back!