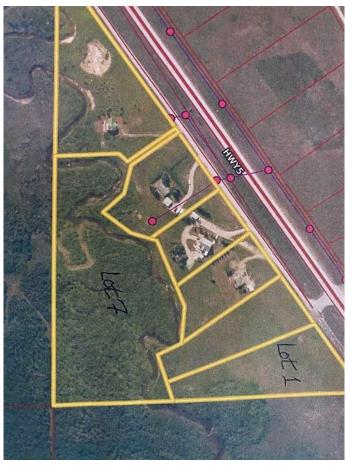

#### \$325,000

0 Bedroom, 0.00 Bathroom, Land on 3.30 Acres

NONE, Rural Cardston County, Alberta

Rare 3+ acre parcel is located IMMEDIATELY outside of Waterton Lakes National Park! This beautiful property offers many building sites with no timeline to construct. Breathtaking mountain views and pristine mountain air will be yours! Build your cottage or year-round residence on this parcel of land as there are no restrictive covenants in place. Lot 7 (9+ acres) across the creek is also for sale.

## **Community Information**

| Address     | 23015a Highway 5      |
|-------------|-----------------------|
| Subdivision | NONE                  |
| City        | Rural Cardston County |
| County      | Cardston County       |
| Province    | Alberta               |
| Postal Code | T0K 0K0               |