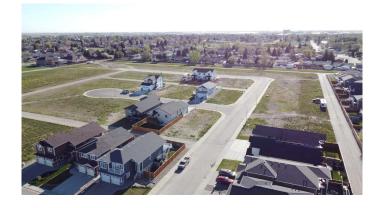

## \$100,000

0 Bedroom, 0.00 Bathroom, Land on 0.12 Acres

NONE, Taber, Alberta

Come and choose your lot before they're gone! Over 40% of phase 6 in Westview Estates is sold and you don't want to miss out on picking your perfect lot! With a variety of lot shapes and sizes, including pie shape and potential walk out lots, you will be sure to find the one that is just right for you. Located north of the hospital, these lots are only a block from the lake, walking paths and the Westview playground. All the lots in this phase have sidewalks and paved back alleys allowing you to consider building an additional garage in the back. Architectural controls are in place to ensure development is consistent throughout the neighborhood. Drive by and take a look and contact your REALTOR® for more details!