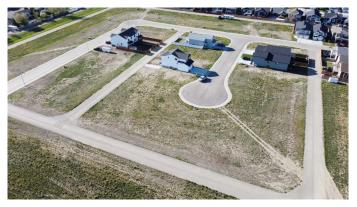

## \$100,000

0 Bedroom, 0.00 Bathroom, Land on 0.12 Acres

NONE, Taber, Alberta

Come and choose your lot before they're gone! Over 40% of phase 6 in Westview Estates is sold and you don't want to miss out on picking your perfect lot! With a variety of lot shapes and sizes, including pie shape and potential walk out lots, you will be sure to find the one that is just right for you. Located north of the hospital, these lots are only a block from the lake, walking paths and the Westview playground. All the lots in this phase have sidewalks and paved back alleys allowing you to consider building an additional garage in the back. Architectural controls are in place to ensure development is consistent throughout the neighborhood. Drive by and take a look and contact your REALTOR® for more details!