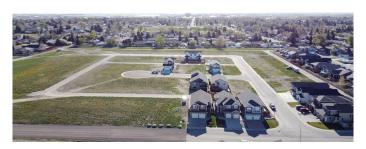

## \$100,000

0 Bedroom, 0.00 Bathroom, Land on 0.12 Acres

NONE, Taber, Alberta

Come and choose your lot before they're gone! Over 40% of phase 6 in Westview Estates is sold and you don't want to miss out on picking your perfect lot! With a variety of lot shapes and sizes, including pie shape and potential walk out lots, you will be sure to find the one that is just right for you. Located north of the hospital, these lots are only a block from the lake, walking paths and the Westview playground. All the lots in this phase have sidewalks and paved back alleys allowing you to consider building an additional garage in the back. Architectural controls are in place to ensure development is consistent throughout the neighborhood. Drive by and take a look and contact your REALTOR® for more details!