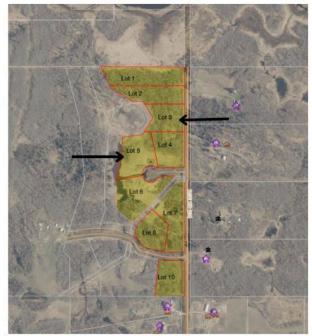

#### \$119,000

0 Bedroom, 0.00 Bathroom, Land on 3.04 Acres

NONE, Rural Beaver County, Alberta

Picturesque Acreage Lot Available! With over 3 acres this remarkable and rare piece of land could be just what you've been waiting for. Easy commute to Sherwood Park, Edmonton, and Camrose. Absolutely breath taking property close to Miquelon Lake And Miquelon Hills Golf Course won't last long. Power and Gas available.

#### **Community Information**

| Address     | 86, 50228 Range Road 204 |
|-------------|--------------------------|
| Subdivision | NONE                     |
| City        | Rural Beaver County      |
| County      | Beaver County            |
| Province    | Alberta                  |
| Postal Code | T0B 4A0                  |