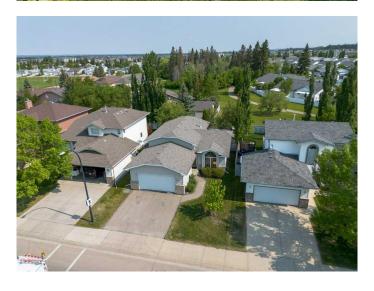

#### \$490,000

4 Bedroom, 3.00 Bathroom, 1,383 sqft Residential on 0.13 Acres

Rosedale Meadows, Red Deer, Alberta

Welcome to this wonderful 4-bedroom, 3-bathroom home in Rosedale Meadows. Featuring high vaulted ceilings and rich hardwood floors, this spacious residence offers a warm and inviting atmosphere. The kitchen is a standout with upgraded countertops-effortlessly combining timeless charm with modern upgrades. A cozy gas fireplace adds character to the lower living area, while large windows throughout the house offer views of the private backyard that backs onto peaceful green spaceâ€"ideal for outdoor relaxation. There is also a paved alley. With a double car garage and plenty of room for a growing family, this home blends comfort, space, and natural beauty in a highly desirable setting.

#### **Exterior**

Exterior Features Private Yard

Lot Description Backs on to Park/Green Space

Roof Asphalt Shingle Construction Vinyl Siding

Foundation Poured Concrete