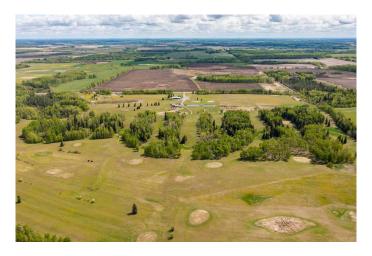

# \$1,150,000 - 3710022 Range Road 6-1, Rural Clearwater County

MLS® #A2227874

\$1,150,000

0 Bedroom, 0.00 Bathroom, Commercial on 155.64 Acres

NONE, Rural Clearwater County, Alberta

Invest in a Lifestyle and a Legacy... The Caroline & District Golf Course presents a rare opportunity to own and operate a beloved 18-hole golf course nestled in the heart of Alberta's breathtaking West Country. Located just minutes north of Caroline and a short drive from Rocky Mountain House and Red Deer, this property is ideally positioned to attract both local and tourist traffic throughout the golf season. This is a par-70 course that stretches 5,679 yards on 155 acres and is known for its relaxed atmosphere and challenging layout. Supporting the course is a spacious clubhouse (2364.25 sqft) featuring a licensed restaurant and lounge, perfect for hosting tournaments, private events, or casual dining. The property also includes 11 serviced camping stalls (power/eater), providing convenient accommodations for overnight guests and traveling golfers. There is a sani-dump onsite for guest convenience. Additionally, there is an older 2-storey 1445.75 sqft house with living quarters that offers flexibility for staff housing or potential rental income. Property is not on municipal sewer/water; there is a septic system and 2 drilled wells. Whether you're a golf enthusiast, savvy investor, or entrepreneur seeking to create a destination retreat, the Caroline & District Golf Course offers exceptional potential for both return on investment and a rewarding lifestyle.