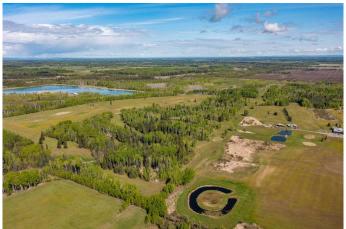

# \$1,150,000 - 3710022 Range Road 6-1, Rural Clearwater County

MLS® #A2227874

\$1,150,000

0 Bedroom, 0.00 Bathroom, Commercial on 155.64 Acres

NONE, Rural Clearwater County, Alberta

Invest in a Lifestyle and a Legacy... The Caroline & District Golf Course presents a rare opportunity to own and operate a beloved 18-hole golf course nestled in the heart of Alberta's breathtaking West Country. Located just minutes north of Caroline and a short drive from Rocky Mountain House and Red Deer, this property is ideally positioned to attract both local and tourist traffic throughout the golf season. This is a par-70 course that stretches 5,679 yards on 155 acres and is known for its relaxed atmosphere and challenging layout. Supporting the course is a spacious clubhouse (2364.25 sqft) featuring a licensed restaurant and lounge, perfect for hosting tournaments, private events, or casual dining. The property also includes 11 serviced camping stalls (power/eater), providing convenient accommodations for overnight guests and traveling golfers. There is a sani-dump onsite for guest convenience. Additionally, there is an older 2-storey 1445.75 sqft house with living quarters that offers flexibility for staff housing or potential rental income. Property is not on municipal sewer/water; there is a septic system and 2 drilled wells. Whether you're a golf enthusiast, savvy investor, or entrepreneur seeking to create a destination retreat, the Caroline & District Golf Course offers exceptional potential for both return on investment and a rewarding lifestyle.