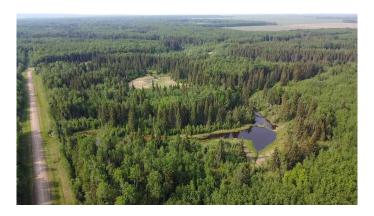

### \$239,000

0 Bedroom, 0.00 Bathroom, Agri-Business on 0.00 Acres

NONE, Rural Big Lakes County, Alberta

This exceptional 135-acre treed property is 3/4 fenced and a nature lover's paradise, offering unparalleled privacy and natural beauty. A serene creek winds through the land, attracting a wide variety of wildlifeâ€"making it a prime spot for hunters. Bordering vast Crown land and just a short distance from the renowned trophy fishing at Snipe Lake, this property offers endless opportunities for outdoor adventure. Whether you're looking to build a cabin, create a private getaway, or simply enjoy the land, this rare piece of wilderness provides the perfect setting for your outdoor dreams.