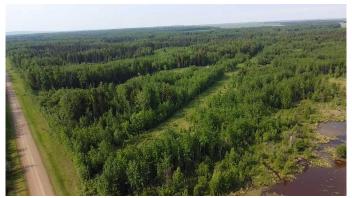

### \$239,000

0 Bedroom, 0.00 Bathroom, Agri-Business on 0.00 Acres

NONE, Rural Big Lakes County, Alberta

This exceptional 135-acre treed property is 3/4 fenced and a nature lover's paradise, offering unparalleled privacy and natural beauty. A serene creek winds through the land, attracting a wide variety of wildlifeâ€"making it a prime spot for hunters. Bordering vast Crown land and just a short distance from the renowned trophy fishing at Snipe Lake, this property offers endless opportunities for outdoor adventure. Whether you're looking to build a cabin, create a private getaway, or simply enjoy the land, this rare piece of wilderness provides the perfect setting for your outdoor dreams.