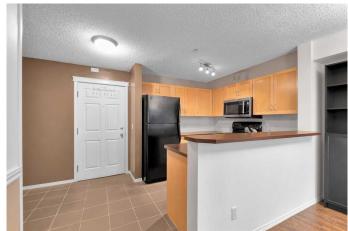

# \$229,900

1 Bedroom, 1.00 Bathroom, 581 sqft Residential on 0.00 Acres

Panorama Hills, Calgary, Alberta

The beautiful condo comes with 1 Bedrooms, 1 Living, in unit laundry, and including Underground Parking spot !!and storage!! Condo fee Including all Heating!!Water!!Electricity!!!The apartment unit is located at quiet main floor with the nice Balcony. The condo is built on 2006!! In the unit, you can enjoy the big living room and great kitchen area. Balcony is next the living room. From the balcony, you can have your own private and peaceful time. You will be easy to access Stoney Trail and Deerfoot trail. There are school, bus stops and business retail located near by the community. It's nice opportunity to have this as investment property, or enjoy it as your new home. You must see this!!

### Interior

Interior Features See Remarks

Appliances Dishwasher, Dryer, Electric Stove, Refrigerator, Washer, Microwave

Hood Fan

Heating Baseboard

Cooling None