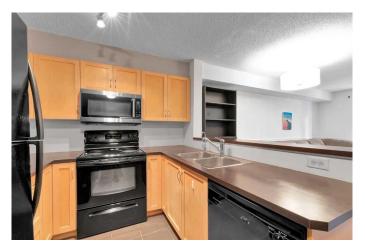

# \$229,900

1 Bedroom, 1.00 Bathroom, 581 sqft Residential on 0.00 Acres

Panorama Hills, Calgary, Alberta

The beautiful condo comes with 1 Bedrooms, 1 Living, in unit laundry, and including Underground Parking spot !!and storage!! Condo fee Including all Heating!!Water!!Electricity!!!The apartment unit is located at quiet main floor with the nice Balcony. The condo is built on 2006!! In the unit, you can enjoy the big living room and great kitchen area. Balcony is next the living room. From the balcony, you can have your own private and peaceful time. You will be easy to access Stoney Trail and Deerfoot trail. There are school, bus stops and business retail located near by the community. It's nice opportunity to have this as investment property, or enjoy it as your new home. You must see this!!

### Interior

Interior Features See Remarks

Appliances Dishwasher, Dryer, Electric Stove, Refrigerator, Washer, Microwave

Hood Fan

Heating Baseboard

Cooling None