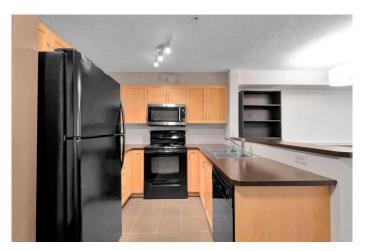

# \$229,900

1 Bedroom, 1.00 Bathroom, 581 sqft Residential on 0.00 Acres

Panorama Hills, Calgary, Alberta

The beautiful condo comes with 1 Bedrooms, 1 Living, in unit laundry, and including Underground Parking spot !!and storage!! Condo fee Including all Heating!!Water!!Electricity!!!The apartment unit is located at quiet main floor with the nice Balcony. The condo is built on 2006!! In the unit, you can enjoy the big living room and great kitchen area. Balcony is next the living room. From the balcony, you can have your own private and peaceful time. You will be easy to access Stoney Trail and Deerfoot trail. There are school, bus stops and business retail located near by the community. It's nice opportunity to have this as investment property, or enjoy it as your new home. You must see this!!

### Interior

Interior Features See Remarks

Appliances Dishwasher, Dryer, Electric Stove, Refrigerator, Washer, Microwave

Hood Fan

Heating Baseboard

Cooling None