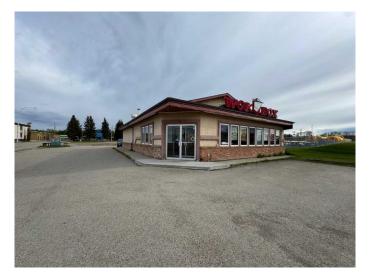

#### \$125,000

0 Bedroom, 0.00 Bathroom, Commercial on 0.00 Acres

NONE, Edson, Alberta

Amazing TURN KEY business opportunity in Edson, Alberta. Own your own Wok Box Restaurant Franchise! Located on a busy highway 16 (in Edson) with tons of parking and easy access to the restaurant. All equipment/kitchen equipment/cooking equipment and customer tables/seating, etc. are included in the price! Great to add to your business portfolio!