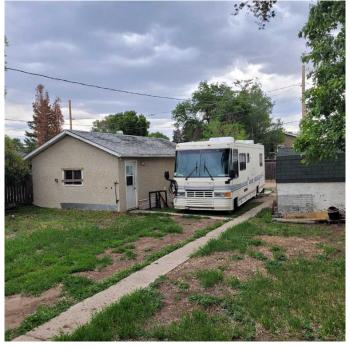

### \$225,000

4 Bedroom, 2.00 Bathroom, 947 sqft Residential on 0.17 Acres

SW Hill, Medicine Hat, Alberta

Good location for this 4 bdm, 2 bth 947'
Bungalow in sought after Kensington area of the SW Hill on a huge lot! Main floor home to 2 decent sized bedrooms, full 4 pc bath, kitchen/dining area. The developed basement has 2 bedrooms, 4 pc bath, laundry/furnace room. Out back in the large 50x150 ft lot, is the partially fenced yard with a 16 x 26 oversized single detached garage and extra parking. Home is in need of some repairs/updates and is priced to reflect that. Make your appointment soon before it sells!

#### **Amenities**

Parking Spaces 3

Parking Off Street, Single Garage Detached

# of Garages 1

#### **Exterior**

Exterior Features None

Lot Description Back Lane, Back Yard, City Lot

Roof Asphalt Shingle Construction Wood Frame

Foundation Poured Concrete