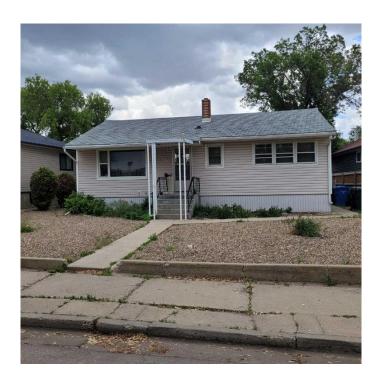

# \$225,000 - 1005 Bullivant Crescent Sw, Medicine Hat

MLS® #A2227532

### \$225,000

4 Bedroom, 2.00 Bathroom, 947 sqft Residential on 0.17 Acres

SW Hill, Medicine Hat, Alberta

Good location for this 4 bdm, 2 bth 947'
Bungalow in sought after Kensington area of the SW Hill on a huge lot! Main floor home to 2 decent sized bedrooms, full 4 pc bath, kitchen/dining area. The developed basement has 2 bedrooms, 4 pc bath, laundry/furnace room. Out back in the large 50x150 ft lot, is the partially fenced yard with a 16 x 26 oversized single detached garage and extra parking. Home is in need of some repairs/updates and is priced to reflect that. Make your appointment soon before it sells!

Built in 1954

#### **Essential Information**

MLS® # A2227532 Price \$225,000

Bedrooms 4

Bathrooms 2.00

Full Baths 2

Square Footage 947

Acres 0.17

Year Built 1954

Type Residential

Sub-Type Detached

Style Bungalow

Status Active