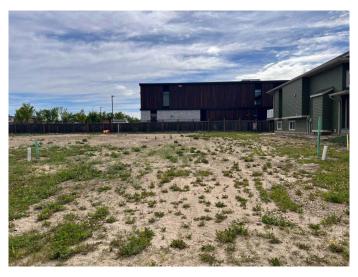

## \$189,900

0 Bedroom, 0.00 Bathroom, Land on 0.07 Acres

Stone Ridge, Grande Prairie, Alberta

Semi-detached lots now available in Stone Ridge. Just west of Grande Banks, this architecturally controlled neighborhood offers convenient access to many excellent amenities including the Eastlink Centre, Bear Creek trails, 2 schools, parks, pond feature, several businesses and many great restaurants. Lots are available to individual purchasers or feel contact your favorite builder and have them construct a home to suit your needs. Lots range from 30 - 32 ft wide per side and accommodate duplexes with double attached garages. Locations include east backing lots providing nice morning sun and shelter from the wind or south facing backyards backing onto trees and greenspace. Take a drive by or call for a complete list of available lots. GST is applicable on lot sales. Listing agent is a licensed REALTOR® in the province of Alberta and related to the seller.