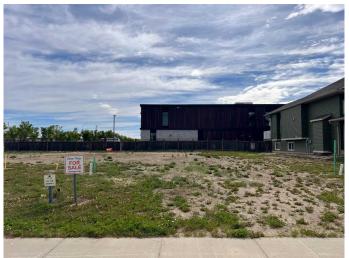

## \$189,900

0 Bedroom, 0.00 Bathroom, Land on 0.07 Acres

Stone Ridge, Grande Prairie, Alberta

Semi-detached lots now available in Stone Ridge. Just west of Grande Banks, this architecturally controlled neighborhood offers convenient access to many excellent amenities including the Eastlink Centre, Bear Creek trails, 2 schools, parks, pond feature, several businesses and many great restaurants. Lots are available to individual purchasers or feel contact your favorite builder and have them construct a home to suit your needs. Lots range from 30 - 32 ft wide per side and accommodate duplexes with double attached garages. Locations include east backing lots providing nice morning sun and shelter from the wind or south facing backyards backing onto trees and greenspace. Take a drive by or call for a complete list of available lots. GST is applicable on lot sales. Listing agent is a licensed REALTOR® in the province of Alberta and related to the seller.