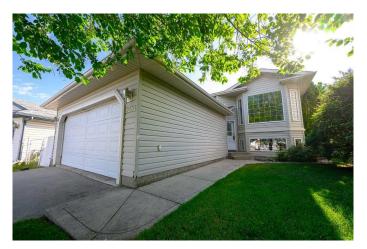

## \$449,900

5 Bedroom, 3.00 Bathroom, 1,107 sqft Residential on 0.13 Acres

Summit., Grande Prairie, Alberta

Don't miss this opportunity to own a fully developed and beautifully updated 5-bedroom plus den home in the quiet, family-friendly neighborhood of Summit. The interior features fresh paint and trim, stylish new light fixtures, and sleek quartz countertops in the kitchen. The main floor includes three bedrooms, including a spacious primary suite with ensuite. The fully finished basement adds two more bedrooms, a den, a third bathroom, and a generous family roomâ€"perfect for entertaining or relaxing. Situated at the end of a quiet street, the private, landscaped yard offers a peaceful retreat. Immediate possession available!

### **Exterior**

Exterior Features Private Yard

Lot Description Back Yard, City Lot, Cul-De-Sac, Lawn

Roof Asphalt Shingle

Construction Concrete, Vinyl Siding

Foundation Poured Concrete