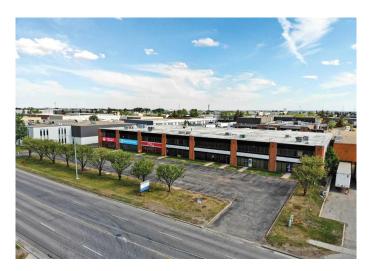

# \$14 - Unit 108, 4215 72 Avenue Se, Calgary

MLS® #A2226975

#### \$14

0 Bedroom, 0.00 Bathroom, Commercial on 0.00 Acres

Foothills, Calgary, Alberta

A 4,957 SF industrial bay is available in Foothills Industrial Park, conveniently located near Barlow Trail and 72 Avenue SE, with direct exposure to 72 Avenue SE. The property features 1,540 SF of office space spread across two floors and 3,417 SF of warehouse space.