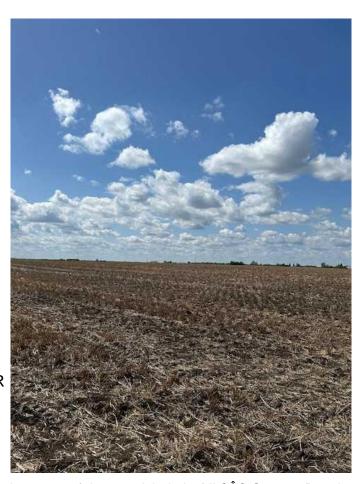

### \$250,000

0 Bedroom, 0.00 Bathroom, Agri-Business on 143.46 Acres

NONE, Rural, Saskatchewan

\$250,000 is the starting price / minimum opening offer for the NW 01-46-19-W3 to be sold by Progressive Tender® with all initial offers opened Noon, Tuesday July 15, 2025. This parcel of land is comprised of 143 titled acres and located on Trans-Canada Yellowhead Highway #16 just one mile west of Delmas in the Rural Municipality of Battle River. The Saskatchewan Assessment Management Agency profile indicates a total of 86 cultivated acres, however the owner reports 100 is currently in crop. Actual cropable acres may vary with weather conditions and agronomic practice. Soil Final Rating ranges from 46 to 66, primarily light loam. 2024 SAMA assessment is \$205,600. 2025 crop is canola. 2024 crop was barley. Proposed possession date is October 15, 2025. Contact Listing Office for a detailed information package, website address with photos, and mandatory offer requirements.