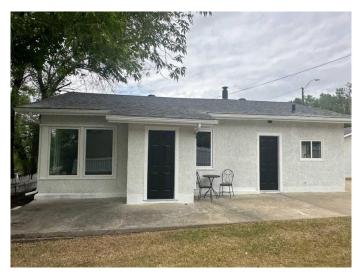

## \$238,000

2 Bedroom, 1.00 Bathroom, 960 sqft Residential on 0.15 Acres

South End, Peace River, Alberta

Step into this freshly redone Gem in the South End of town. This property has had a complete make over with new paint both inside and outside. Starting inside you will see the remodeled kitchen, new vinyl plank flooring throughout the home with most of the windows having been replaced as well as new tasteful light fixtures and updated electrical throughout. Other great features include 9 foot ceilings, laundry hookups on the main floor and a quaint theatre room located downstairs. Located in a unique location that offers a quiet neighborhood and very little traffic. The owner has had everything done for you including new shingles on the house and the heated garage so all there is for you to do is move in and enjoy. Call today for you appointment to view.

#### **Exterior**

Exterior Features Other, Private Yard

Lot Description Back Lane, Landscaped, Lawn, Views

Roof Asphalt Shingle

Construction Stucco

Foundation Poured Concrete, Perimeter Wall