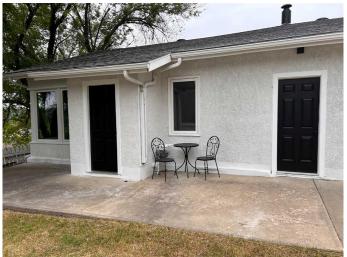

## \$238,000

2 Bedroom, 1.00 Bathroom, 960 sqft Residential on 0.15 Acres

South End, Peace River, Alberta

Step into this freshly redone Gem in the South End of town. This property has had a complete make over with new paint both inside and outside. Starting inside you will see the remodeled kitchen, new vinyl plank flooring throughout the home with most of the windows having been replaced as well as new tasteful light fixtures and updated electrical throughout. Other great features include 9 foot ceilings, laundry hookups on the main floor and a quaint theatre room located downstairs. Located in a unique location that offers a quiet neighborhood and very little traffic. The owner has had everything done for you including new shingles on the house and the heated garage so all there is for you to do is move in and enjoy. Call today for you appointment to view.

#### **Exterior**

Exterior Features Other, Private Yard

Lot Description Back Lane, Landscaped, Lawn, Views

Roof Asphalt Shingle

Construction Stucco

Foundation Poured Concrete, Perimeter Wall