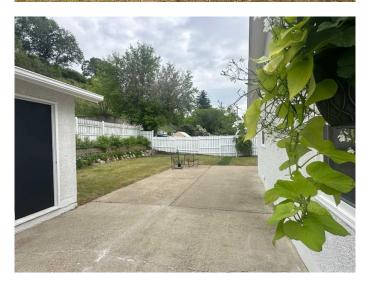

## \$238,000

2 Bedroom, 1.00 Bathroom, 960 sqft Residential on 0.15 Acres

South End, Peace River, Alberta

Step into this freshly redone Gem in the South End of town. This property has had a complete make over with new paint both inside and outside. Starting inside you will see the remodeled kitchen, new vinyl plank flooring throughout the home with most of the windows having been replaced as well as new tasteful light fixtures and updated electrical throughout. Other great features include 9 foot ceilings, laundry hookups on the main floor and a quaint theatre room located downstairs. Located in a unique location that offers a quiet neighborhood and very little traffic. The owner has had everything done for you including new shingles on the house and the heated garage so all there is for you to do is move in and enjoy. Call today for you appointment to view.

#### **Exterior**

Exterior Features Other, Private Yard

Lot Description Back Lane, Landscaped, Lawn, Views

Roof Asphalt Shingle

Construction Stucco

Foundation Poured Concrete, Perimeter Wall