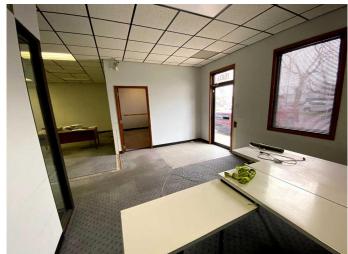

## \$10

0 Bedroom, 0.00 Bathroom, Commercial on 1.39 Acres

Churchill Industrial Park, Lethbridge, Alberta

The subject property offers a flexible end unit for lease with plenty of parking and available yard space. The unit is move-in ready or the landlord is willing to customize the space to best suit the tenant's needs. The layout currently offers functioning offices and an open workspace, along with a large shop and storage mezzanine.

#### Interior

Interior Features Storage