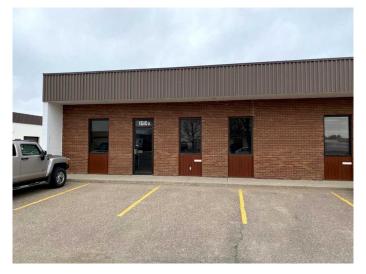

# \$10 - 1510a 31st Street N, Lethbridge

MLS® #A2226873

## \$10

0 Bedroom, 0.00 Bathroom, Commercial on 1.39 Acres

Churchill Industrial Park, Lethbridge, Alberta

The subject property offers a flexible end unit for lease with plenty of parking and available yard space. The unit is move-in ready or the landlord is willing to customize the space to best suit the tenant's needs. The layout currently offers functioning offices and an open workspace, along with a large shop and storage mezzanine.

# **Community Information**

Address 1510a 31st Street N
Subdivision Churchill Industrial Park

City Lethbridge County Lethbridge

Province Alberta
Postal Code T1H 5J8