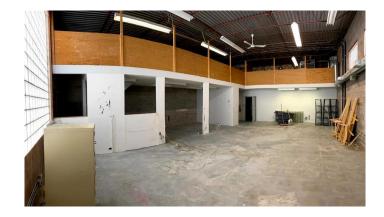

## \$10

0 Bedroom, 0.00 Bathroom, Commercial on 1.39 Acres

Churchill Industrial Park, Lethbridge, Alberta

The subject property offers a flexible end unit for lease with plenty of parking and available yard space. The unit is move-in ready or the landlord is willing to customize the space to best suit the tenant's needs. The layout currently offers functioning offices and an open workspace, along with a large shop and storage mezzanine.

#### Interior

Interior Features Storage