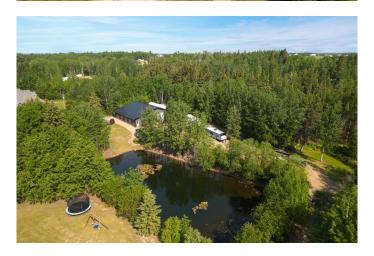

### \$424,900

1 Bedroom, 1.00 Bathroom, 2,844 sqft Residential on 4.87 Acres

Skeleton Lake, Rural Athabasca County, Alberta

UNIQUE AND BRILLIANT â€" Your very own 4.87 ACRE OASIS! This hidden gem is truly one of a kindâ€"easily one of the nicest properties l've seen. Located off a fully paved road, the manicured lot welcomes you with a massive 50x60 shop featuring two separate zones of in-floor heating. One side (30x60) has been transformed into a stunning four-season living space with soaring 16' ceilings, oversized 14' and 8' overhead doors, plus three man doors. Inside, you'II find a spacious kitchen with a new stove, stainless steel fridge and sink, lower cabinets, countertops, a bright open-concept living and dining area, and a 3-piece bathroom with washer hook-ups. A cozy loft above makes the perfect sleeping area overlooking the grand space below. On the other side (20x60), the potential is limitlessâ€"living space ready for finishing touches with framing already in place for 2 bedrooms, 2 bathrooms, kitchen, dining, and living room, all under 12' ceilings. The thoughtful planning and attention to detail are evident throughout, both inside and out. Step outdoors to enjoy three powered RV sites, a licensed pond stocked with 100 rainbow trout, a powered cook station with fridge, stove, and water accessâ€"and even the outhouse is fancy! A firepit area complete with stools is perfect for evening gatherings. You're just a short walk to Skeleton Lake North, where you'II find a boat launch, beach, and swimming area.

#### **Exterior**

Exterior Features Fire Pit, Private Entrance, Private Yard, Storage, Outdoor Kitchen, RV

Hookup

Lot Description Creek/River/Stream/Pond, Few Trees, Front Yard, Interior Lot, Lake,

Landscaped, Private, Cleared