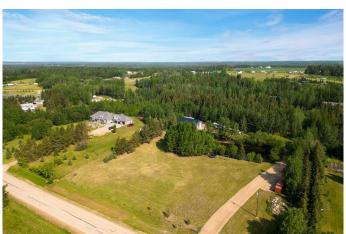

### \$424,900

1 Bedroom, 1.00 Bathroom, 2,844 sqft Residential on 4.87 Acres

Skeleton Lake, Rural Athabasca County, Alberta

UNIQUE AND BRILLIANT â€" Your very own 4.87 ACRE OASIS! This hidden gem is truly one of a kindâ€"easily one of the nicest properties l've seen. Located off a fully paved road, the manicured lot welcomes you with a massive 50x60 shop featuring two separate zones of in-floor heating. One side (30x60) has been transformed into a stunning four-season living space with soaring 16' ceilings, oversized 14' and 8' overhead doors, plus three man doors. Inside, you'II find a spacious kitchen with a new stove, stainless steel fridge and sink, lower cabinets, countertops, a bright open-concept living and dining area, and a 3-piece bathroom with washer hook-ups. A cozy loft above makes the perfect sleeping area overlooking the grand space below. On the other side (20x60), the potential is limitlessâ€"living space ready for finishing touches with framing already in place for 2 bedrooms, 2 bathrooms, kitchen, dining, and living room, all under 12' ceilings. The thoughtful planning and attention to detail are evident throughout, both inside and out. Step outdoors to enjoy three powered RV sites, a licensed pond stocked with 100 rainbow trout, a powered cook station with fridge, stove, and water accessâ€"and even the outhouse is fancy! A firepit area complete with stools is perfect for evening gatherings. You're just a short walk to Skeleton Lake North, where you'II find a boat launch, beach, and swimming area.

Conveniently located just 15 minutes from Boyle, 1.5 hours to Edmonton, and 2.5 hours to Fort McMurray. \*\*SEPTIC 2400 GAL. CISTERN 2800 GAL APPROX. 200 AMP SERVICE with 100 AMP service to the shop.\*\*