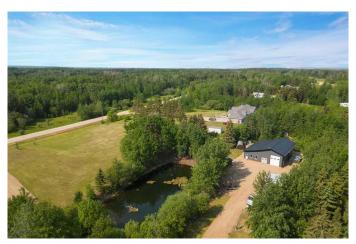

### \$424,900

1 Bedroom, 1.00 Bathroom, 2,844 sqft Residential on 4.87 Acres

Skeleton Lake, Rural Athabasca County, Alberta

UNIQUE AND BRILLIANT â€" Your very own 4.87 ACRE OASIS! This hidden gem is truly one of a kindâ€"easily one of the nicest properties l've seen. Located off a fully paved road, the manicured lot welcomes you with a massive 50x60 shop featuring two separate zones of in-floor heating. One side (30x60) has been transformed into a stunning four-season living space with soaring 16' ceilings, oversized 14' and 8' overhead doors, plus three man doors. Inside, you'II find a spacious kitchen with a new stove, stainless steel fridge and sink, lower cabinets, countertops, a bright open-concept living and dining area, and a 3-piece bathroom with washer hook-ups. A cozy loft above makes the perfect sleeping area overlooking the grand space below. On the other side (20x60), the potential is limitlessâ€"living space ready for finishing touches with framing already in place for 2 bedrooms, 2 bathrooms, kitchen, dining, and living room, all under 12' ceilings. The thoughtful planning and attention to detail are evident throughout, both inside and out. Step outdoors to enjoy three powered RV sites, a licensed pond stocked with 100 rainbow trout, a powered cook station with fridge, stove, and water accessâ€"and even the outhouse is fancy! A firepit area complete with stools is perfect for evening gatherings. You're just a short walk to Skeleton Lake North, where you'II find a boat launch, beach, and swimming area.

Conveniently located just 15 minutes from Boyle, 1.5 hours to Edmonton, and 2.5 hours to Fort McMurray. \*\*SEPTIC 2400 GAL. CISTERN 2800 GAL APPROX. 200 AMP SERVICE with 100 AMP service to the shop.\*\*

#### **Exterior**

Exterior Features Fire Pit, Private Entrance, Private Yard, Storage, Outdoor Kitchen, RV

Hookup

Lot Description Creek/River/Stream/Pond, Few Trees, Front Yard, Interior Lot, Lake,

Landscaped, Private, Cleared