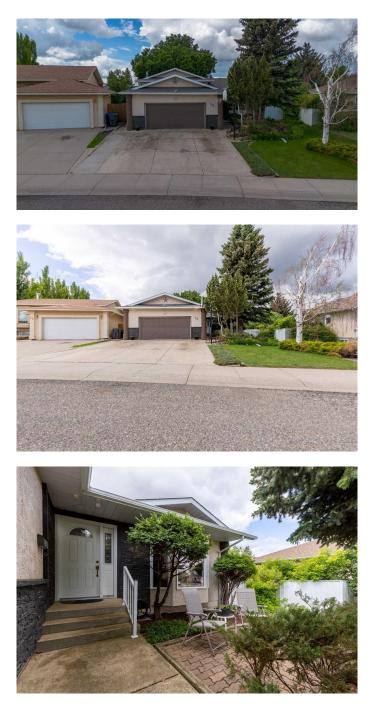

#### \$550,000

6 Bedroom, 3.00 Bathroom, 1,339 sqft Residential on 0.21 Acres

Mountain Heights, Lethbridge, Alberta

Mt Brazeau - the quiet street in Mountain Heights that offers a spacious home, private backyard and 6 bedrooms! This home has some incredible upgrades such as the 50 year impact resistant shingles, mature garden area and enclosed sun room. The main floor is all about entertaining - a bright living room to seamless eat-in kitchen with plentiful counter space. There are 3 bedrooms upstairs, including the primary suite that offers a walk-in closet and 3 piece ensuite and a 4 piece shared bathroom. The lower level has the family room complete with wood burning fireplace, fourth bedroom, laundry room and 3 piece bathroom. Heading to the basement there are the final 2 bedrooms (one of which is HUGE!) and utility room. The backyard is your oasis for the summer - with patio, spacious garden, sheds, low maintenance metal fencing and more. We cannot forget to mention the very spacious over sized garage. This home will not disappoint!