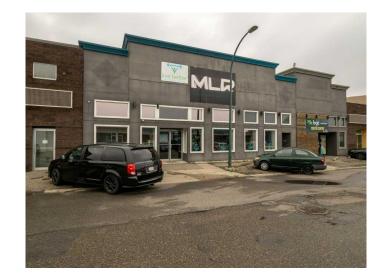

#### \$4,550

0 Bedroom, 0.00 Bathroom, Commercial on 0.65 Acres

Senator Buchanan, Lethbridge, Alberta

This unique commercial property is a versatile opportunity to lease 5600sf of main floor space made up of a front retail area 2379sf (which was previously used for office/personal services) PLUS 3225sf of additional rear warehouse space that has been permitted for use as a fitness facility (complete with a 12' overhead door with loading at grade, 16' ceilings, and an accessible bathroom). An additional 1010sf mezzanine at front features a lounge area, a full bathroom with shower plus 3 offices... 2 with great storage closets. There are 3 designated parking spaces at back and access to 20+ FREE street parking spaces at front. There is A/C to the front area and a newer HRV system in the warehouse (installed in 2020). The property is zoned I-B ( Industrial-Business) and is suited for anyone who in the trades/contractors, hardware/building supplies, household repair services, manufacturing, personal services, transportation, warehousing/wholesale. Neighbouring businesses include Canadian Tire, London Drugs, Save-On Food and DynaLife medical labs.