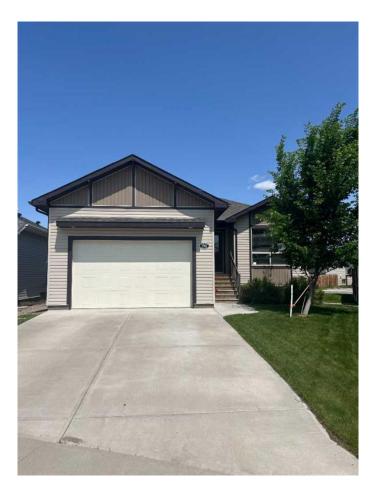

## \$549,900

4 Bedroom, 2.00 Bathroom, 1,014 sqft Residential on 0.13 Acres

Sunridge, Lethbridge, Alberta

Fantastic home with a LEGAL SUITE with private entrance, separate laundry, off street parking pad in in the back with a paved ally way. Two Complete sets of appliances. Great investment property or supplement income to off set the mortgage expenses. This home is located on a quiet cul-de-sac, close to schools and shopping. Call your favourite REALTOR® to view this gem today.

#### **Essential Information**

MLS® # A2226010 Price \$549,900

Bedrooms 4
Bathrooms 2.00

Full Baths 2

Square Footage 1,014

Acres 0.13

Year Built 2013

Type Residential

Sub-Type Detached

Style Bungalow

Status Active

#### **Exterior**

Exterior Features Private Entrance, Private Yard

Lot Description Back Yard, City Lot, Cul-De-Sac

Roof Asphalt Shingle

Construction Concrete, Mixed, Vinyl Siding, Wood Frame

Foundation Poured Concrete