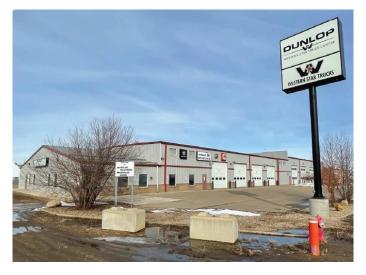

# \$10 - 1782 32 Street Sw, Medicine Hat

MLS® #A2225963

#### \$10

0 Bedroom, 0.00 Bathroom, Commercial on 0.00 Acres

South West Industrial, Medicine Hat, Alberta

Industrial Building for Sublease! Over 25,000 sq ft situated on 2.47 acres. Fully fenced and graveled yard. Great location with easy access to Highway 3. This property is set up with offices and showroom, original shop and new shop addition. Sublandlord may consider splitting the shop, if less space is needed. Sublandlord offering 50% discount on the first year of rent!