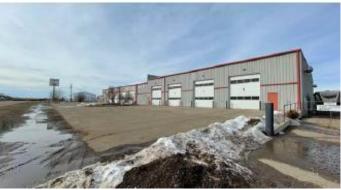

#### \$10

0 Bedroom, 0.00 Bathroom, Commercial on 0.00 Acres

South West Industrial, Medicine Hat, Alberta

Industrial Building for Sublease! Over 25,000 sq ft situated on 2.47 acres. Fully fenced and graveled yard. Great location with easy access to Highway 3. This property is set up with offices and showroom, original shop and new shop addition. Sublandlord may consider splitting the shop, if less space is needed. Sublandlord offering 50% discount on the first year of rent!