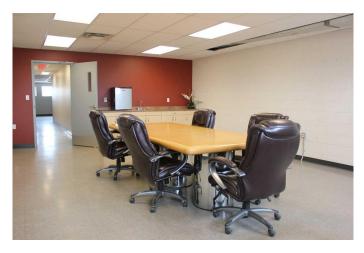

#### \$10

0 Bedroom, 0.00 Bathroom, Commercial on 0.00 Acres

South West Industrial, Medicine Hat, Alberta

Industrial Building for Sublease! Over 25,000 sq ft situated on 2.47 acres. Fully fenced and graveled yard. Great location with easy access to Highway 3. This property is set up with offices and showroom, original shop and new shop addition. Sublandlord may consider splitting the shop, if less space is needed. Sublandlord offering 50% discount on the first year of rent!