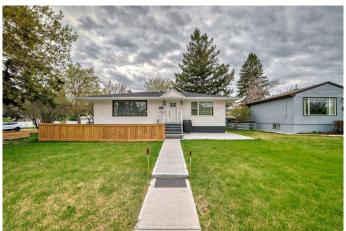

### \$819,000

5 Bedroom, 3.00 Bathroom, 1,043 sqft Residential on 0.13 Acres

Capitol Hill, Calgary, Alberta

CORNER LOT \*\*\*RCG \*\*\* PRIME LOCATION \*\*\* 75 FEET WIDE FRONT \*\*\*Alert: Builders, Investors & Live-Up / Rent Down Buyers! Rare find full size R-CG CORNER LOT home in Capitol Hill with a LEGAL BASEMENT SUITE. Bright & great layout 3-bedroom Bungalow with newer appliances (2023). Shared Laundry in basement's Common Areas. It also has 2 Bedroom LEGAL Basement with separate entrance. Currently rented for \$1500 + 40% Utilities. This home shows pride of ownership and has GREAT DEVELOPMENT POTENTIAL. Close to schools, parks/green spaces, University of Calgary, SAIT, transit and all other amenities. Call your favourite REALTOR to book your private tour now before the GEM is gone.

#### **Exterior**

Exterior Features Playground

Lot Description Back Lane, Corner Lot, Landscaped, Lawn, Rectangular Lot

Roof Asphalt Shingle
Construction Wood Frame

Foundation Block