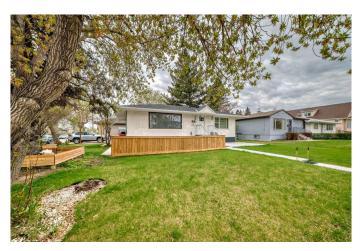

### \$819,000

5 Bedroom, 3.00 Bathroom, 1,043 sqft Residential on 0.13 Acres

Capitol Hill, Calgary, Alberta

CORNER LOT \*\*\*RCG \*\*\* PRIME LOCATION \*\*\* 75 FEET WIDE FRONT \*\*\*Alert: Builders, Investors & Live-Up / Rent Down Buyers! Rare find full size R-CG CORNER LOT home in Capitol Hill with a LEGAL BASEMENT SUITE. Bright & great layout 3-bedroom Bungalow with newer appliances (2023). Shared Laundry in basement's Common Areas. It also has 2 Bedroom LEGAL Basement with separate entrance. Currently rented for \$1500 + 40% Utilities. This home shows pride of ownership and has GREAT DEVELOPMENT POTENTIAL. Close to schools, parks/green spaces, University of Calgary, SAIT, transit and all other amenities. Call your favourite REALTOR to book your private tour now before the GEM is gone.

#### **Exterior**

Exterior Features Playground

Lot Description Back Lane, Corner Lot, Landscaped, Lawn, Rectangular Lot

Roof Asphalt Shingle
Construction Wood Frame

Foundation Block