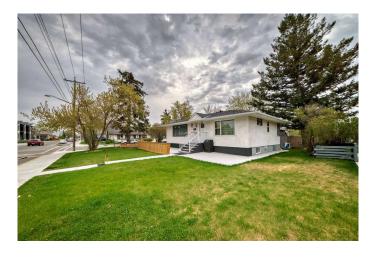

### \$819,000

5 Bedroom, 3.00 Bathroom, 1,043 sqft Residential on 0.13 Acres

Capitol Hill, Calgary, Alberta

CORNER LOT \*\*\*RCG \*\*\* PRIME LOCATION \*\*\* 75 FEET WIDE FRONT \*\*\*Alert: Builders, Investors & Live-Up / Rent Down Buyers! Rare find full size R-CG CORNER LOT home in Capitol Hill with a LEGAL BASEMENT SUITE. Bright & great layout 3-bedroom Bungalow with newer appliances (2023). Shared Laundry in basement's Common Areas. It also has 2 Bedroom LEGAL Basement with separate entrance. Currently rented for \$1500 + 40% Utilities. This home shows pride of ownership and has GREAT DEVELOPMENT POTENTIAL. Close to schools, parks/green spaces, University of Calgary, SAIT, transit and all other amenities. Call your favourite REALTOR to book your private tour now before the GEM is gone.

#### **Exterior**

Exterior Features Playground

Lot Description Back Lane, Corner Lot, Landscaped, Lawn, Rectangular Lot

Roof Asphalt Shingle
Construction Wood Frame

Foundation Block