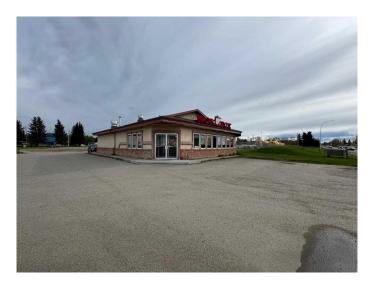

### \$624,900

0 Bedroom, 0.00 Bathroom, Commercial on 0.52 Acres

NONE, Edson, Alberta

PRIME LOCATION ON HIGHWAY GOING EAST BOUND! Building and land for sale! Lot size is 22,500. Currently a restaurant. Great location and well maintained building/restaurant space. Over 2400 Sq feet of usable space. Shingles replaced approx 5 - 6 yrs ago. Ample parking! Sea can/storage at back of building. Great opportunity at great price! Appraisal from 2019 on file. Option to lease out extra space at rear of building (for example, pizza place or other). This building can be purchased alone or in addition to the Wok Box Franchise.

#### **Essential Information**

MLS® # A2225712 Price \$624,900

Bathrooms 0.00 Acres 0.52 Year Built 1994

Type Commercial Sub-Type Mixed Use

Status Active