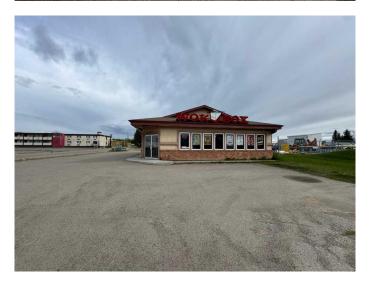

### \$624,900

0 Bedroom, 0.00 Bathroom, Commercial on 0.52 Acres

NONE, Edson, Alberta

PRIME LOCATION ON HIGHWAY GOING EAST BOUND! Building and land for sale! Lot size is 22,500. Currently a restaurant. Great location and well maintained building/restaurant space. Over 2400 Sq feet of usable space. Shingles replaced approx 5 - 6 yrs ago. Ample parking! Sea can/storage at back of building. Great opportunity at great price! Appraisal from 2019 on file. Option to lease out extra space at rear of building (for example, pizza place or other). This building can be purchased alone or in addition to the Wok Box Franchise.

#### **Essential Information**

MLS® # A2225712 Price \$624,900

Bathrooms 0.00 Acres 0.52 Year Built 1994

Type Commercial Sub-Type Mixed Use

Status Active