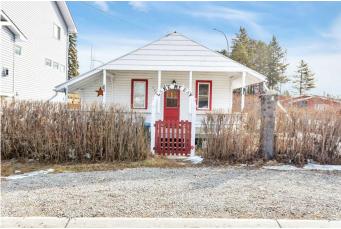

#### \$329,999

2 Bedroom, 1.00 Bathroom, 953 sqft Residential on 0.07 Acres

Cottage Area, Sylvan Lake, Alberta

Charming Cottage – Steps from Sylvan Lake!

Step into a piece of history with this enchanting cottage, nestled just one block from the shimmering waters of Sylvan Lake and its scenic parks. This home exudes warmth and character, offering the perfect blend of vintage charm and a prime resort-town location.

Property Highlights: Authentic character with original hardwood & rich wood paneling, Prime location – 1 block to Sylvan Lake & park,

Charming built-in kitchen table & dining room, Unfinished basement, New foundation done in the 80's– potential for expansion or storage, ,Perfect for year-round living, a weekend retreat, or investment property.

## **Community Information**

| Address     | 5003 40 Street  |
|-------------|-----------------|
| Subdivision | Cottage Area    |
| City        | Sylvan Lake     |
| County      | Red Deer County |
| Province    | Alberta         |
| Postal Code | T4S 1B7         |