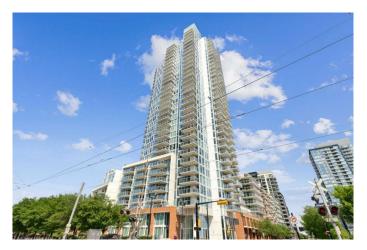

## \$650,000

2 Bedroom, 2.00 Bathroom, 1,145 sqft Residential on 0.00 Acres

Downtown East Village, Calgary, Alberta

Welcome to this stunning 14th-floor unit in the Evolution Building, situated in the vibrant heart of Downtown East Village. Enjoy breathtaking views of the river valley and city skyline from every angle. This spacious 1,145 sq. ft. home features 2 bedrooms and 2 bathrooms, with floor-to-ceiling windows that flood the living space with natural light.

This unit includes two secure, heated underground parking stalls, a dedicated storage locker, and bike storage. The Evolution Tower provides exceptional amenities, including a fully equipped gym, saunas, steam room, concierge service, party room, and an outdoor patio with a BBQ area. Outside, explore everything East Village has to offer â€" fantastic restaurants, cafes, shopping, and cultural attractions like the