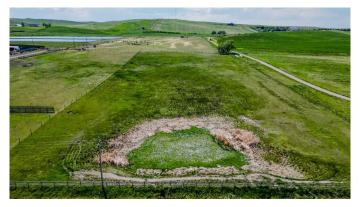

## \$185,000

0 Bedroom, 0.00 Bathroom, Land on 4.44 Acres

NONE, Rural Cardston County, Alberta

This 4.44 acre property is your truly rare opportunity to own a stunning piece of land nestled in the rolling foothills just outside Cardston, Alberta. With the majestic Rocky Mountains as your backdrop and Waterton Lakes National Park just a short drive away, this location offers breathtaking natural beauty and the peaceful lifestyle you've been dreaming of.

These thoughtfully planned lots come with essential services already in place â€" town water, natural gas, and electricity â€" making it easier than ever to break ground on your long-term acreage dream. Sellers will be putting in approaches to each lot prior to possession, saving you time and money.

Whether you're looking for space to keep animals, room for your kids to roam, or simply a tranquil place to enjoy country living, this land offers endless potential. With multiple lot sizes available, there's something to fit every vision and family size.