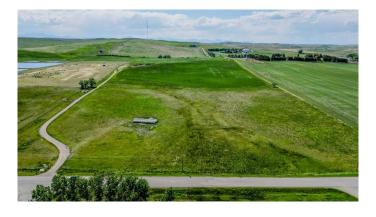

## \$185,000

0 Bedroom, 0.00 Bathroom, Land on 4.44 Acres

NONE, Rural Cardston County, Alberta

This 4.44 acre property is your truly rare opportunity to own a stunning piece of land nestled in the rolling foothills just outside Cardston, Alberta. With the majestic Rocky Mountains as your backdrop and Waterton Lakes National Park just a short drive away, this location offers breathtaking natural beauty and the peaceful lifestyle you've been dreaming of.

These thoughtfully planned lots come with essential services already in place â€" town water, natural gas, and electricity â€" making it easier than ever to break ground on your long-term acreage dream. Sellers will be putting in approaches to each lot prior to possession, saving you time and money.

Whether you're looking for space to keep animals, room for your kids to roam, or simply a tranquil place to enjoy country living, this land offers endless potential. With multiple lot sizes available, there's something to fit every vision and family size.