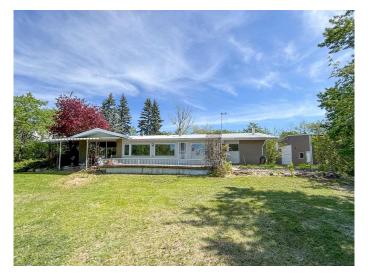

### \$599,000

3 Bedroom, 2.00 Bathroom, 2,057 sqft Residential on 2.39 Acres

NONE, Rural Red Deer County, Alberta

Enjoy the best of both worlds with this charming bungalow nestled on 2.39 acres just minutes from both Red Deer and Innisfail. Located along Highway 2 with easy access and mountain views on clear days, this peaceful acreage offers the serenity of country living without sacrificing convenience. Step inside to a spacious entryway with plenty of room for coats and boots, leading into a bright and welcoming living room. Large windows showcase the treed backyard while a cozy gas fireplace adds warmth and comfort to the space. The open kitchen features a gas stove and flows seamlessly into the dining area, perfect for hosting family gatherings and creating lasting memories.

#### Built in 1965

## **Essential Information**

MLS® # A2225179 Price \$599,000

Bedrooms 3
Bathrooms 2.00

Full Baths 2

Square Footage 2,057 Acres 2.39

Year Built 1965

Type Residential Sub-Type Detached

Style Acreage with Residence, Bungalow