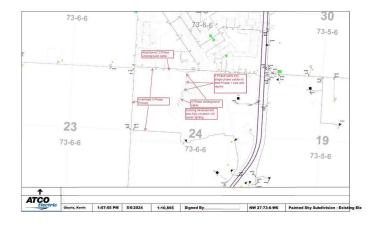

# \$921,250

0 Bedroom, 0.00 Bathroom, Land on 16.75 Acres

NONE, Sexsmith, Alberta

COMMERCIAL LOTS! Priced WAY below appraised value!

16.75 acres of commercial land ready for development.

This project boasts some pre-existing underground services, laying the foundation for seamless development. Zoning planned to be CL- Commercial Light, but embrace the versatility with the potential for mixed zoning,

# **Community Information**

Address Nw-24-73-6-w6 95 Avenue

Subdivision NONE

City Sexsmith

County Grande Prairie No. 1, County of

Province Alberta
Postal Code T0H 3C0