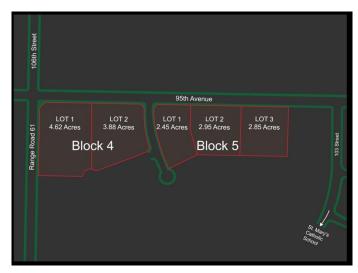

# \$921,250

0 Bedroom, 0.00 Bathroom, Land on 16.75 Acres

NONE, Sexsmith, Alberta

COMMERCIAL LOTS! Priced WAY below appraised value!

16.75 acres of commercial land ready for development.

This project boasts some pre-existing underground services, laying the foundation for seamless development. Zoning planned to be CL- Commercial Light, but embrace the versatility with the potential for mixed zoning,

Positioned strategically along a bustling thoroughfare, commercial lots promise unparalleled visibility, ideal for retail enterprises. With grading and some essential services already in place.

Phase one of the subdivision showcases custom-built single-family residences. A cutting-edge K-8 School anchors the heart of this community enclave.