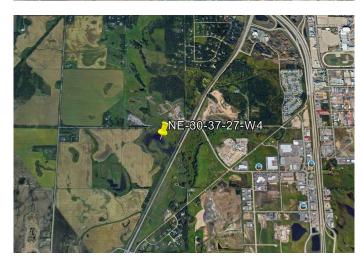

#### \$1,440,000

0 Bedroom, 0.00 Bathroom, Land on 110.00 Acres

NONE, Rural Red Deer County, Alberta

Productive farmland in a prime corridor west of Red Deer – this 110.58-acre parcel offers strong holding value and steady income. Located on NE 30-37-27-W4M with municipal road access and a mix of 55 cultivated acres and open pasture.

Soil is primarily Orthic Black Chernozem with a Loam/Silty Loam base and strong drainage. Cultivated land has been previously farmed to barley under informal use at 22 bu/ac × \$6.00. Includes AltaLink utility lease income of \$5,141/year with supporting documents available. This quarter sits in proximity to other lands under the same ownership and may be sold individually or with other quarters (SE, NE, NW 25-37-28-W4M and SW 31-37-27-W4M) totaling over 675 acres. No formal crop lease or residential structures. Great access, strong soils, and proven land performance.

## **Community Information**

| Address     | On Township Road 375  |
|-------------|-----------------------|
| Subdivision | NONE                  |
| City        | Rural Red Deer County |
| County      | Red Deer County       |
| Province    | Alberta               |
| Postal Code | T4E 1W8               |