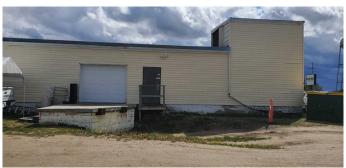

#### \$1,490,000

0 Bedroom, 0.00 Bathroom, Commercial on 0.00 Acres

NONE, Linden, Alberta

Grocery store located in Linden. 1 hour drive from Calgary. Only Grocery store in town. Business Hours 9AM to 7PM. Sunday closed. This store doesn't sell cigarettes and lottery. Rental income \$1,400/Month.