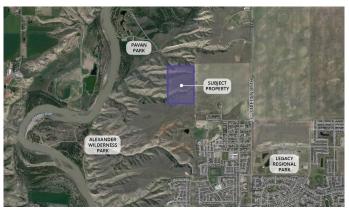

## \$1,900,000

0 Bedroom, 0.00 Bathroom, Land on 50.09 Acres

Royal View, Lethbridge, Alberta

Future residential development land opportunity. This site is included in the Royal View Area Structure Plan (ASP) which is based on a vision that embraces quality, innovation, and sustainability to instill connectivity within the community as well as with its natural surroundings and landmarks. The Royal View ASP area is located on the north side of the City of Lethbridge. It includes the lands bounded to the north by the future 62nd Avenue North (City boundary), to the south by the future 44th Avenue North, to the east by 28thStreet North, and to the west by the Oldman River tributary coulees. Key infrastructure will be coordinated with these developments including 44th Avenue road alignment, major power distribution, and stormwater management. Nearby amenities include Legacy Gate, Uplands Common Shopping Centre, and Wal Mart Supercentre as well as recreational areas such as Pavan Park, the Alexander Wildness Park, Lethbridge Sports Park, and Legacy Regional Park.