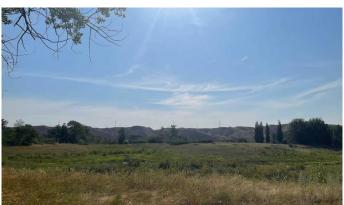

## \$1,900,000

0 Bedroom, 0.00 Bathroom, Land on 50.09 Acres

Royal View, Lethbridge, Alberta

Future residential development land opportunity. This site is included in the Royal View Area Structure Plan (ASP) which is based on a vision that embraces quality, innovation, and sustainability to instill connectivity within the community as well as with its natural surroundings and landmarks. The Royal View ASP area is located on the north side of the City of Lethbridge. It includes the lands bounded to the north by the future 62nd Avenue North (City boundary), to the south by the future 44th Avenue North, to the east by 28thStreet North, and to the west by the Oldman River tributary coulees. Key infrastructure will be coordinated with these developments including 44th Avenue road alignment, major power distribution, and stormwater management. Nearby amenities include Legacy Gate, Uplands Common Shopping Centre, and Wal Mart Supercentre as well as recreational areas such as Pavan Park, the Alexander Wildness Park, Lethbridge Sports Park, and Legacy Regional Park.