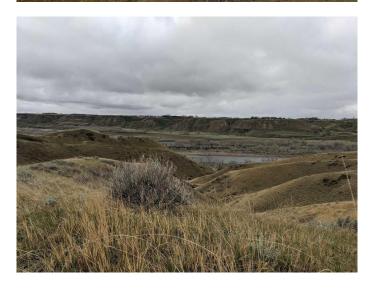

## \$1,900,000

0 Bedroom, 0.00 Bathroom, Land on 50.09 Acres

Royal View, Lethbridge, Alberta

Future residential development land opportunity. This site is included in the Royal View Area Structure Plan (ASP) which is based on a vision that embraces quality, innovation, and sustainability to instill connectivity within the community as well as with its natural surroundings and landmarks. The Royal View ASP area is located on the north side of the City of Lethbridge. It includes the lands bounded to the north by the future 62nd Avenue North (City boundary), to the south by the future 44th Avenue North, to the east by 28thStreet North, and to the west by the Oldman River tributary coulees. Key infrastructure will be coordinated with these developments including 44th Avenue road alignment, major power distribution, and stormwater management. Nearby amenities include Legacy Gate, Uplands Common Shopping Centre, and Wal Mart Supercentre as well as recreational areas such as Pavan Park, the Alexander Wildness Park, Lethbridge Sports Park, and Legacy Regional Park.