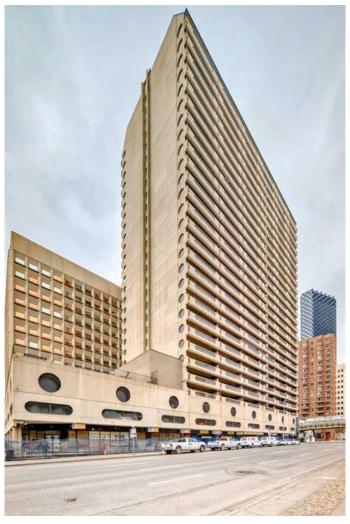

## \$249,500

1 Bedroom, 1.00 Bathroom, 708 sqft Residential on 0.00 Acres

Downtown Commercial Core, Calgary, Alberta

Enjoy the comfort of living in this CORNER CONDO UNIT at the ROCKY MOUNTAIN COURT in DOWNTOWN CALGARY with wide view of the City from the 25th Floor. This unit has a HEATED GARAGE, an advantage of owning one of the units on the upper floor. Just a step away from the Train Station, top rated restaurants, cafes, Shopping Centre, and few blocks away from the Prince's Island Park. The unit offers an open concept living with large windows which is perfect for entertaining visitors. This one bedroom unit is ideal for professionals, students or investors.

### Interior

Interior Features Storage

Appliances Electric Stove, Refrigerator, Portable Dishwasher

Heating Central
Cooling None
# of Stories 29

## **Exterior**

Exterior Features Balcony
Construction Concrete