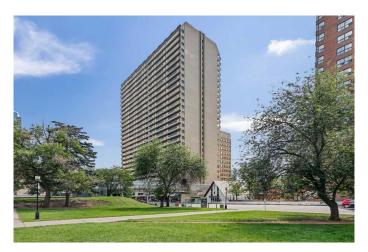

## \$249,500

1 Bedroom, 1.00 Bathroom, 708 sqft Residential on 0.00 Acres

Downtown Commercial Core, Calgary, Alberta

Enjoy the comfort of living in this CORNER CONDO UNIT at the ROCKY MOUNTAIN COURT in DOWNTOWN CALGARY with wide view of the City from the 25th Floor. This unit has a HEATED GARAGE, an advantage of owning one of the units on the upper floor. Just a step away from the Train Station, top rated restaurants, cafes, Shopping Centre, and few blocks away from the Prince's Island Park. The unit offers an open concept living with large windows which is perfect for entertaining visitors. This one bedroom unit is ideal for professionals, students or investors.

Built in 1980

#### **Essential Information**

MLS® # A2224589 Price \$249,500

Bedrooms <sup>2</sup>

Bathrooms 1.00

Full Baths 1

Square Footage 708
Acres 0.00
Year Built 1980

Type Residential Sub-Type Apartment

Style Single Level Unit