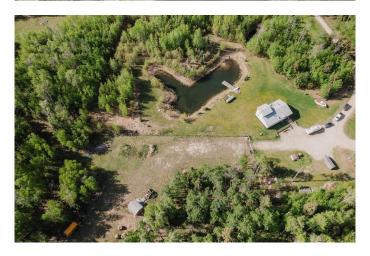

# \$509,900

4 Bedroom, 2.00 Bathroom, 1,599 sqft Residential on 18.30 Acres

NONE, Sexsmith, Alberta

This property is calling you! 18.3 acres of stunning and private acreage living starts here. The location does not get better, 25 minutes north of Grande Prairie on Webster road featuring pavement right to the driveway. This serene property is set up for horses, has a beautiful dugout with a dock and plenty of singing birds. The manufactured home features 3 bedrooms on the main floor along with 2 full bathrooms. An addition has been built as an upper level to accommodate a 4th bedroom or multi-purpose space, giving you a total of just under 1,600 sqft. The main level also features an open floorpan from the kitchen to living room with ample natural light. Do you picture yourself here? Contact a Realtor of your choice and book a showing today- This property wont last long!

#### **Exterior**

Exterior Features Private Yard, Dock

Lot Description Private, Treed, Pasture, Secluded

Roof Asphalt Shingle

Construction Vinyl Siding

Foundation Piling(s)