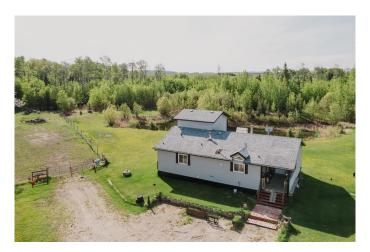

# \$509,900

4 Bedroom, 2.00 Bathroom, 1,599 sqft Residential on 18.30 Acres

NONE, Sexsmith, Alberta

This property is calling you! 18.3 acres of stunning and private acreage living starts here. The location does not get better, 25 minutes north of Grande Prairie on Webster road featuring pavement right to the driveway. This serene property is set up for horses, has a beautiful dugout with a dock and plenty of singing birds. The manufactured home features 3 bedrooms on the main floor along with 2 full bathrooms. An addition has been built as an upper level to accommodate a 4th bedroom or multi-purpose space, giving you a total of just under 1,600 sqft. The main level also features an open floorpan from the kitchen to living room with ample natural light. Do you picture yourself here? Contact a Realtor of your choice and book a showing today- This property wont last long!

#### **Exterior**

Exterior Features Private Yard, Dock

Lot Description Private, Treed, Pasture, Secluded

Roof Asphalt Shingle

Construction Vinyl Siding

Foundation Piling(s)