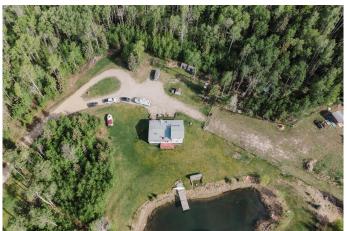

# \$509,900

4 Bedroom, 2.00 Bathroom, 1,599 sqft Residential on 18.30 Acres

NONE, Sexsmith, Alberta

This property is calling you! 18.3 acres of stunning and private acreage living starts here. The location does not get better, 25 minutes north of Grande Prairie on Webster road featuring pavement right to the driveway. This serene property is set up for horses, has a beautiful dugout with a dock and plenty of singing birds. The manufactured home features 3 bedrooms on the main floor along with 2 full bathrooms. An addition has been built as an upper level to accommodate a 4th bedroom or multi-purpose space, giving you a total of just under 1,600 sqft. The main level also features an open floorpan from the kitchen to living room with ample natural light. Do you picture yourself here? Contact a Realtor of your choice and book a showing today- This property wont last long!

#### **Exterior**

Exterior Features Private Yard, Dock

Lot Description Private, Treed, Pasture, Secluded

Roof Asphalt Shingle

Construction Vinyl Siding

Foundation Piling(s)