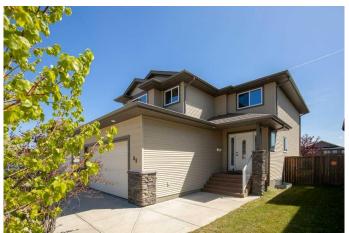

# \$575,000 - 88 Carter Close, Red Deer

MLS® #A2224447

## \$575,000

4 Bedroom, 3.00 Bathroom, 1,997 sqft Residential on 0.11 Acres

Clearview Ridge, Red Deer, Alberta

Amazing Location and Stunning Home is what you will find at 88 Carter Close. Another True-Line Built Home in a Fantastic Neighborhood of Clearview Ridge. Gorgeous Kitchen leading to a Private back yard, new carpet just installed, Deck and Front Veranda just repainted!. This home has a great Floorplan and plenty of room for a growing family! Main Floor Living room with beautiful gas fireplace with tile surround, Gorgeous kitchen cabinets, Large Pantry and Large Center Island. Upstairs boasts a large Family room overlooking the main floor, Primary Bedroom with 4 piece ensuite and large walk in closet, plus 2 additional bedrooms!

## **Exterior**

Exterior Features Private Yard

Lot Description Back Lane, Back Yard, Front Yard

Roof Asphalt Shingle

Concrete, Vinyl Siding, Wood Frame Construction

Foundation **Poured Concrete** 