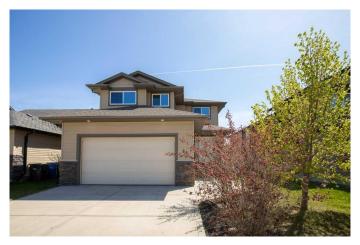

# \$575,000 - 88 Carter Close, Red Deer

MLS® #A2224447

## \$575,000

4 Bedroom, 3.00 Bathroom, 1,997 sqft Residential on 0.11 Acres

Clearview Ridge, Red Deer, Alberta

Amazing Location and Stunning Home is what you will find at 88 Carter Close. Another True-Line Built Home in a Fantastic Neighborhood of Clearview Ridge. Gorgeous Kitchen leading to a Private back yard, new carpet just installed, Deck and Front Veranda just repainted!. This home has a great Floorplan and plenty of room for a growing family! Main Floor Living room with beautiful gas fireplace with tile surround, Gorgeous kitchen cabinets, Large Pantry and Large Center Island. Upstairs boasts a large Family room overlooking the main floor, Primary Bedroom with 4 piece ensuite and large walk in closet, plus 2 additional bedrooms!

## **Essential Information**

MLS® # A2224447
Price \$575,000

Bedrooms 4

Bathrooms 3.00

Full Baths 2

Half Baths 1

Square Footage 1,997

Acres 0.11