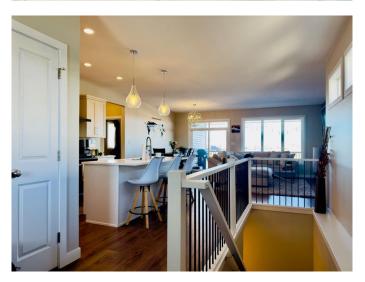

From the moment you walk in, you're greeted by an open-concept main floor that feels bright, spacious, and welcoming. The kitchen is a true centerpiece, boasting sleek modern appliances, ample counter space, and a large island that makes it perfect for both daily living and entertaining. The adjoining living and dining areas flow seamlessly, creating a warm and inviting space to gather with friends and family.

#### Interior

Interior Features Breakfast Bar, Closet Organizers, Granite Counters, No Smoking Home,

Open Floorplan, Vinyl Windows

Appliances Dishwasher, Electric Range, Microwave, Microwave Hood Fan, Range