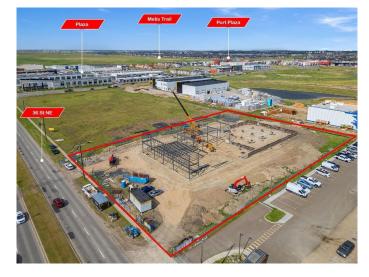

#### \$1,350,000

0 Bedroom, 0.00 Bathroom, Commercial on 0.00 Acres

Stoney 3, Calgary, Alberta

LOCATION, LOCATION!! Don't miss the golden opportunity to own a large size 3,000+/- sqft Commercial bay in a highly desirable community, direct access to 36ST NE, adjacent to YYC Calgary Airport. It offers a versatile space ideal for various business types, like a restaurant, Barber Shop, Convenience store,

physiotherapist/Chiropractor, commercial storage, or another local venture, this spot provides an excellent opportunity for growth. Options to build a 2nd floor mezzanine allowed. Please review the city of Calgary Land Use Bylaw for more details. Quick access to Metis Trail, Deerfoot Trail, and Stoney Trail. Bays are currently under construction and will be available for possession by January 2026.