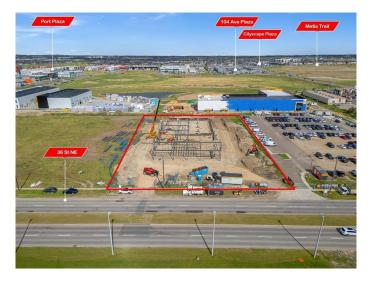

#### \$1,350,000

0 Bedroom, 0.00 Bathroom, Commercial on 0.00 Acres

Stoney 3, Calgary, Alberta

LOCATION, LOCATION!! Don't miss the golden opportunity to own a large size 3,000+/- sqft Commercial bay in a highly desirable community, direct access to 36ST NE, adjacent to YYC Calgary Airport. It offers a versatile space ideal for various business types, like a restaurant, Barber Shop, Convenience store,

physiotherapist/Chiropractor, commercial storage, or another local venture, this spot provides an excellent opportunity for growth. Options to build a 2nd floor mezzanine allowed. Please review the city of Calgary Land Use Bylaw for more details. Quick access to Metis Trail, Deerfoot Trail, and Stoney Trail. Bays are currently under construction and will be available for possession by January 2026.