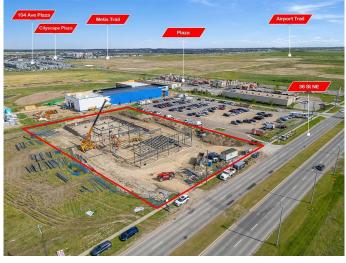

#### \$1,350,000

0 Bedroom, 0.00 Bathroom, Commercial on 0.00 Acres

Stoney 3, Calgary, Alberta

LOCATION, LOCATION!! Don't miss the golden opportunity to own a large size 3,000+/- sqft Commercial bay in a highly desirable community, direct access to 36ST NE, adjacent to YYC Calgary Airport. It offers a versatile space ideal for various business types, like a restaurant, Barber Shop, Convenience store,

physiotherapist/Chiropractor, commercial storage, or another local venture, this spot provides an excellent opportunity for growth. Options to build a 2nd floor mezzanine allowed. Please review the city of Calgary Land Use Bylaw for more details. Quick access to Metis Trail, Deerfoot Trail, and Stoney Trail. Bays are currently under construction and will be available for possession by January 2026.