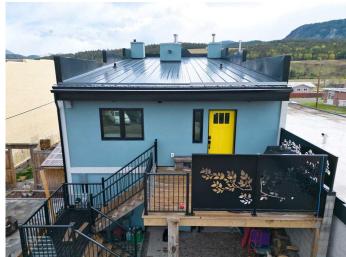

## \$629,000

0 Bedroom, 0.00 Bathroom, Commercial on 0.06 Acres

NONE, Coleman, Alberta

With a fresh breath of life and activity in downtown Coleman, including street-scaping and revitalization of this area in the last few years, along with some very well established businesses combining with some new ones that have set up shop, this is a great place to live and run your commercial business, or hold an investment property in the beautiful Crowsnest Pass. With a dedicated commercial space on the main level, and apartment on the top level, there are a ton of features that come along with this property including modern construction with legal fire separation between the residential and commercial space (with separate furnaces and electrical panels, and fire separation for each space), and the commercial space meets ADA requirements. Triple pane, Low E, Argon Windows with black exteriors throughout, custom solid wood entry doors on commercial space, custom cabinets and quartz throughout both commercial and residential space, stainless steel commercial grade appliances with 36― gas range and oven, farm sink in island with additional prep sink, full walk in custom pantry, custom cabinetry in mudroom/laundry, residential hot water on demand and water softener, and a high efficiency wood burning stove in residential space. The entire building is spray foam insulated, has a standing seam full metal roof with low maintenance stucco exterior, and comes with a 2 piece bathroom in the commercial space, 2 full baths in residential

space, master closet with full custom cabinetry, central vacuum (in residential space), and an exterior deck with custom metal railings and ample parking for 3 vehicles and/or trailer in back. Coffee equipment/business as shown in photos is not included in sale.