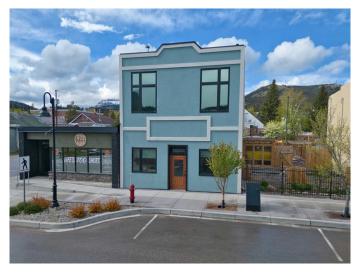

## \$629,000

0 Bedroom, 0.00 Bathroom, Commercial on 0.06 Acres

NONE, Coleman, Alberta

With a fresh breath of life and activity in downtown Coleman, including street-scaping and revitalization of this area in the last few years, along with some very well established businesses combining with some new ones that have set up shop, this is a great place to live and run your commercial business, or hold an investment property in the beautiful Crowsnest Pass. With a dedicated commercial space on the main level, and apartment on the top level, there are a ton of features that come along with this property including modern construction with legal fire separation between the residential and commercial space (with separate furnaces and electrical panels, and fire separation for each space), and the commercial space meets ADA requirements. Triple pane, Low E, Argon Windows with black exteriors throughout, custom solid wood entry doors on commercial space, custom cabinets and quartz throughout both commercial and residential space, stainless steel commercial grade appliances with 36― gas range and oven, farm sink in island with additional prep sink, full walk in custom pantry, custom cabinetry in mudroom/laundry, residential hot water on demand and water softener, and a high efficiency wood burning stove in residential space. The entire building is spray foam insulated, has a standing seam full metal roof with low maintenance stucco exterior, and comes with a 2 piece bathroom in the commercial space, 2 full baths in residential

space, master closet with full custom cabinetry, central vacuum (in residential space), and an exterior deck with custom metal railings and ample parking for 3 vehicles and/or trailer in back. Coffee equipment/business as shown in photos is not included in sale.

Built in 2020