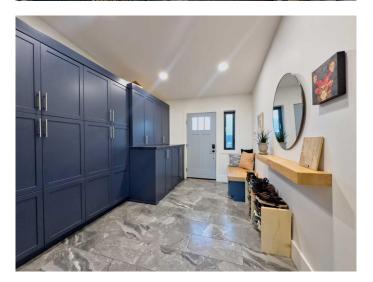

## \$629,000

0 Bedroom, 0.00 Bathroom, Commercial on 0.06 Acres

NONE, Coleman, Alberta

With a fresh breath of life and activity in downtown Coleman, including street-scaping and revitalization of this area in the last few years, along with some very well established businesses combining with some new ones that have set up shop, this is a great place to live and run your commercial business, or hold an investment property in the beautiful Crowsnest Pass. With a dedicated commercial space on the main level, and apartment on the top level, there are a ton of features that come along with this property including modern construction with legal fire separation between the residential and commercial space (with separate furnaces and electrical panels, and fire separation for each space), and the commercial space meets ADA requirements. Triple pane, Low E, Argon Windows with black exteriors throughout, custom solid wood entry doors on commercial space, custom cabinets and quartz throughout both commercial and residential space, stainless steel commercial grade appliances with 36― gas range and oven, farm sink in island with additional prep sink, full walk in custom pantry, custom cabinetry in mudroom/laundry, residential hot water on demand and water softener, and a high efficiency wood burning stove in residential space. The entire building is spray foam insulated, has a standing seam full metal roof with low maintenance stucco exterior, and comes with a 2 piece bathroom in the commercial space, 2 full baths in residential

space, master closet with full custom cabinetry, central vacuum (in residential space), and an exterior deck with custom metal railings and ample parking for 3 vehicles and/or trailer in back. Coffee equipment/business as shown in photos is not included in sale.