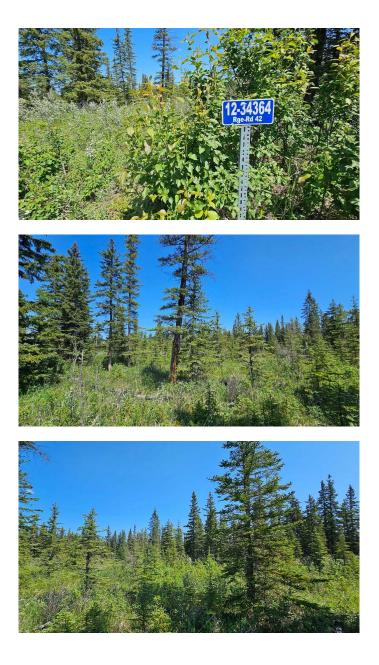

#### \$235,000

0 Bedroom, 0.00 Bathroom, Land on 2.82 Acres

NONE, Rural Mountain View County, Alberta

Welcome to Riverside Green – a stunning new subdivision that blends serene natural beauty with ultimate convenience. Lot 12 offers a rare opportunity to design and build your dream home on 2.82 acres of pristine, treed land. Nestled in privacy and surrounded by nature, this lot provides the perfect canvas to create your ideal layout – whether that's a sprawling custom home, detached garage, or a graceful circular driveway winding through the trees. Electricity and natural gas are already at the property line, making the planning process that much smoother. With ample space and, you're free to bring your vision to life in a setting that feels both tucked away and entirely accessible. Just a short walk brings you to the scenic Red Deer River – a paradise for anglers, kayakers, and those who appreciate a peaceful riverside stroll. Adventure seekers will love the proximity to crown land with well-marked snowmobile and ATV trails just 10 minutes to the west. Golf enthusiasts will be thrilled to find multiple championship golf courses within a 20-minute drive. Riverside Green is where crisp air, towering trees, roaming wildlifeâ€"from deer and elk to moose and waterfowl, and endless potential come together in perfect harmony. Whether you're envisioning a family retreat, a forever home, or a tranquil getaway, this lot is your blank slate in nature's masterpiece. Your dream starts here. Come walk the land

and imagine the possibilities. "Home Is Where Your Story Begins!― \*NOTE There are currently 5 lots listed, but all 11 lots in Riverside Green are available for sale\*