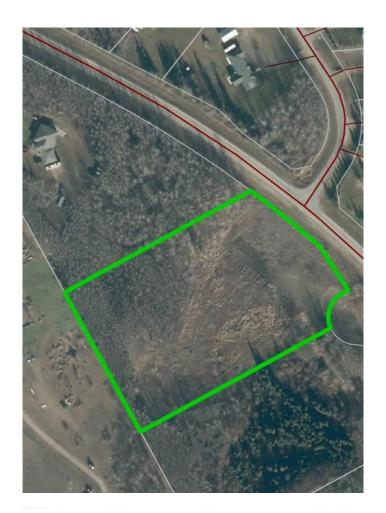

#### \$129,900

0 Bedroom, 0.00 Bathroom, Land on 4.84 Acres

Lac La Biche, Lac La Biche, Alberta

Located only 6 kms from Lac La Biche on the old mission road. Features include fully serviced lot, already built approach, and plenty of trees for privacy. If you are looking to build a country acerage close to town this property is ideal, with bus services available to makes this property even more appealing to growing family.

## **Community Information**

Address 110 67324 Mission Road

Subdivision Lac La Biche City Lac La Biche

County Lac La Biche County

Province Alberta
Postal Code T0A 2C1