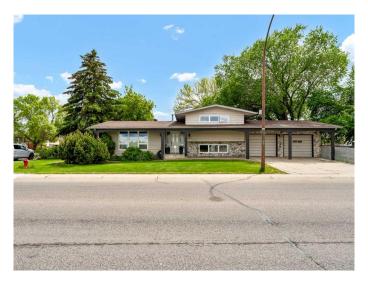

# \$419,000 - 339 20 Street Ne, Medicine Hat

MLS® #A2224012

### \$419,000

4 Bedroom, 3.00 Bathroom, 1,158 sqft Residential on 0.18 Acres

Northeast Crescent Heights, Medicine Hat, Alberta

Beautifully refreshed and move-in ready, this spacious four-level split offers a fantastic blend of functionality, comfort, and style. With 4 bedrooms, multiple living areas, and a double attached garage, this home has room to growâ€"whether you're a busy family or simply need flexible living space. Step inside to find an inviting main level with a bright front living room, open dining space, and a freshly updated kitchen featuring newly painted cabinets, modern hardware, a sleek new backsplash, and brand-new appliances. Your Dining area leads you directly to your backyard, making it easy to entertain indoors and out. Upstairs, you'll find two generous bedrooms: a primary suite with a private 2-piece ensuite and a full 4-piece bathroom. Both bathrooms have been updated with new toilets, fixtures, and fresh finishes. The first lower level includes a cozy second living area, an additional 4-piece bathroom, and another bedroom - perfect for a home office or guest room. On the lowest level, you'll find a fourth bedroom, an ample rec space (ideal for a games area), and the utility/laundry room. This home has seen extensive updates in the last year, including: New central A/C, New flooring and baseboards, Fresh paint in every room, Updated light fixtures, faucets, hinges, and door hardware, New window coverings, new toilets, Furnace and Duct cleaning completed, New garage lights, front door handle, exterior lighting, and stylish new house numbers.

Located in a mature neighbourhood with great natural light from its north-facing front and sunny backyard, this home is full of thoughtful updates and truly turn-key. All that's left is to move in and enjoy! Average utilities are \$315/month.