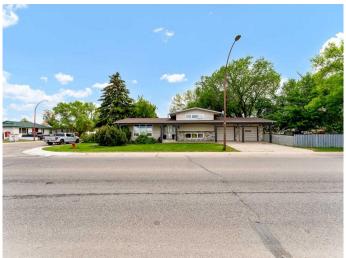

# \$419,000 - 339 20 Street Ne, Medicine Hat

MLS® #A2224012

### \$419,000

4 Bedroom, 3.00 Bathroom, 1,158 sqft Residential on 0.18 Acres

Northeast Crescent Heights, Medicine Hat, Alberta

Beautifully refreshed and move-in ready, this spacious four-level split offers a fantastic blend of functionality, comfort, and style. With 4 bedrooms, multiple living areas, and a double attached garage, this home has room to growâ€"whether you're a busy family or simply need flexible living space. Step inside to find an inviting main level with a bright front living room, open dining space, and a freshly updated kitchen featuring newly painted cabinets, modern hardware, a sleek new backsplash, and brand-new appliances. Your Dining area leads you directly to your backyard, making it easy to entertain indoors and out. Upstairs, you'll find two generous bedrooms: a primary suite with a private 2-piece ensuite and a full 4-piece bathroom. Both bathrooms have been updated with new toilets, fixtures, and fresh finishes. The first lower level includes a cozy second living area, an additional 4-piece bathroom, and another bedroom - perfect for a home office or guest room. On the lowest level, you'll find a fourth bedroom, an ample rec space (ideal for a games area), and the utility/laundry room. This home has seen extensive updates in the last year, including: New central A/C, New flooring and baseboards, Fresh paint in every room, Updated light fixtures, faucets, hinges, and door hardware, New window coverings, new toilets, Furnace and Duct cleaning completed, New garage lights, front door handle, exterior lighting, and stylish new house numbers.

Located in a mature neighbourhood with great natural light from its north-facing front and sunny backyard, this home is full of thoughtful updates and truly turn-key. All that's left is to move in and enjoy! Average utilities are \$315/month.